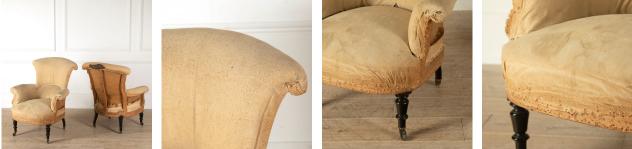

## Pair of French Country House Chairs **£1,450.00**

 W:
 46 cm (18 1/8")

 H:
 79 cm (31 1/8")

 D:
 46 cm (18 1/8")

French country house chairs. Deconstructed and ready for reupholstery. Terminating on ebonized legs with good cast bronze castor collars.

| Materials & Techniques: | Ebonised,Fabric |
|-------------------------|-----------------|
| Condition:              | Excellent       |
| Period:                 | 19th Cent       |

30 Long Street, Tetbury Gloucestershire GL8 8AQ **T:** 01666 505 111 Hangar One & Hangar Two Babdown Airfield, Gloucestershire GL8 8YL **T:** 01666 503970/502199