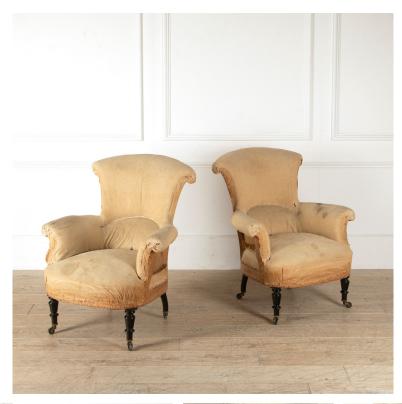

## Pair of French Country House Chairs **£1,450.00**

 W:
 46 cm (18 1/8")

 H:
 79 cm (31 1/8")

 D:
 46 cm (18 1/8")

French country house chairs. Deconstructed and ready for reupholstery. Terminating on ebonized legs with good cast bronze castor collars.

| Materials & Techniques: | Ebonised,Fabric |
|-------------------------|-----------------|
| Condition:              | Excellent       |
| Period:                 | 19th Cent       |

30 Long Street, Tetbury Gloucestershire GL8 8AQ **T:** 01666 505 111 Hangar One & Hangar Two Babdown Airfield, Gloucestershire GL8 8YL **T:** 01666 503970/502199