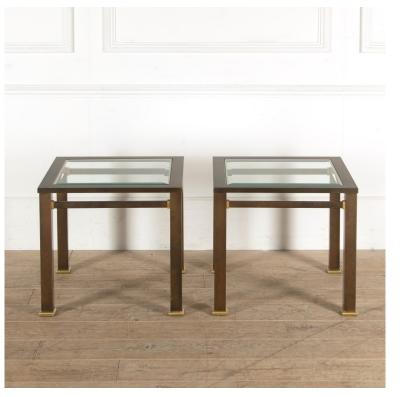

## Pair of Bronze Side Tables **£850.00**

| W: | 55 cm (21 5/8")   |
|----|-------------------|
| H: | 50 cm (19 11/16") |
| D: | 55 cm (21 5/8")   |

Pair of side tables in bronze patinated brass with polished brass accents. This elegant pair of tables comes from 20th century Belgium.