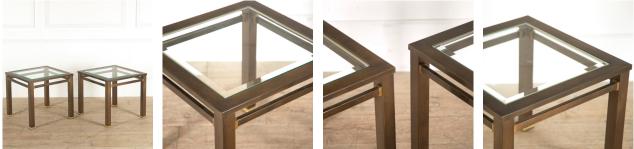

## Pair of Bronze Side Tables **£850.00**

| W: | 55 cm (21 5/8")   |
|----|-------------------|
| H: | 50 cm (19 11/16") |
| D: | 55 cm (21 5/8")   |

Pair of side tables in bronze patinated brass with polished brass accents. This elegant pair of tables comes from 20th century Belgium.