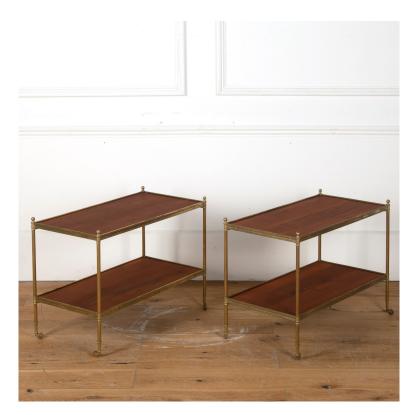

## Pair of Brass and Mahogany End Tables **£2,600.00**

| W: | 72 cm (28 3/8")  |
|----|------------------|
| H: | 52 cm (20 1/2")  |
| D: | 36 cm (14 3/16") |

Pair of French brass and mahogany end tables in excellent condition.

The contrast between the brass and mahogany has wonderful impact.

These tables are supported on circular legs, topped by decorative ball finials and connected by an undertaker.

The wheels roll with ease and are very sturdy.

With two tiers and elegant form, these tables are sure to find great use in any home.

| Materials & Techniques: | Brass,Mahogany |
|-------------------------|----------------|
| Condition:              | excellent      |
| Period:                 | 20th Cent      |