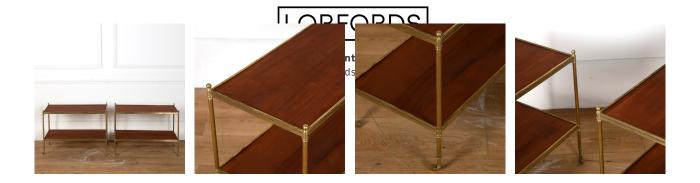

## Pair of Brass and Mahogany End Tables **£2,600.00**

| W: | 72 cm (28 3/8")  |
|----|------------------|
| H: | 52 cm (20 1/2")  |
| D: | 36 cm (14 3/16") |

Pair of French brass and mahogany end tables in excellent condition.

The contrast between the brass and mahogany has wonderful impact.

These tables are supported on circular legs, topped by decorative ball finials and connected by an undertaker.

The wheels roll with ease and are very sturdy.

With two tiers and elegant form, these tables are sure to find great use in any home.

| Materials & Techniques: | Brass,Mahogany |
|-------------------------|----------------|
| Condition:              | excellent      |
| Period:                 | 20th Cent      |