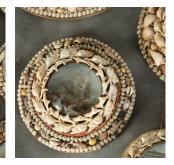

## Seashell Diorama Collection **£3,500.00**

| W: | 28 cm (12")   |
|----|---------------|
| H: | 28 cm (12")   |
| D: | 6 cm (2 3/8") |

Collection of twelve diorama, framed with seashells.

This charming collection is in its original condition. Grouped together they have great decorative impact.

The largest diorama is 28cm W, whilst the smallest is 15cm.

| Materials & Techniques: | Glazed,Paper |
|-------------------------|--------------|
| Condition:              | excellent    |
| Period:                 | 20th Cent    |