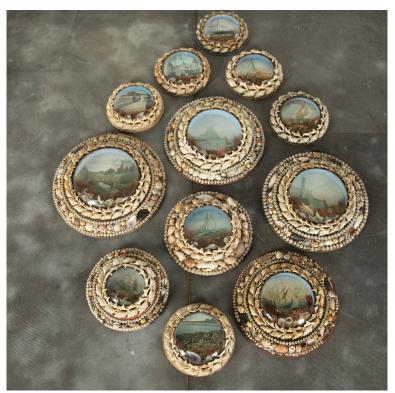

## Seashell Diorama Collection **£3,500.00**

| W: | 28 cm (12")   |
|----|---------------|
| H: | 28 cm (12")   |
| D: | 6 cm (2 3/8") |

Collection of twelve diorama, framed with seashells.

This charming collection is in its original condition. Grouped together they have great decorative impact.

The largest diorama is 28cm W, whilst the smallest is 15cm.

| Materials & Techniques: | Glazed,Paper |
|-------------------------|--------------|
| Condition:              | excellent    |
| Period:                 | 20th Cent    |