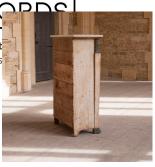

## French Style Side Cabinet £2,800.00

W: 74 cm (29 1/8") H: 122 cm (49") D: 40 cm (15 3/4")

French Empire style side cabinet with its original paint, original marble top and working key.

This 19th Century cabinet features carved heads as well as paw feet typical of the period.

This piece is beautifully proportioned, with tapered sides and attractive painted decoration.

Drop down door at the top opens to become another shelf, with further storage above. Main cupboard door has one shelf inside.