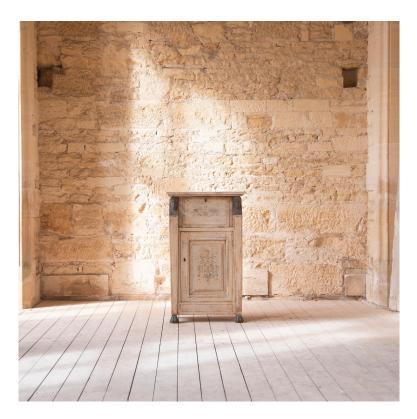

## French Style Side Cabinet £2,800.00

W: 74 cm (29 1/8") H: 122 cm (49") D: 40 cm (15 3/4")

French Empire style side cabinet with its original paint, original marble top and working key.

This 19th Century cabinet features carved heads as well as paw feet typical of the period.

This piece is beautifully proportioned, with tapered sides and attractive painted decoration.

Drop down door at the top opens to become another shelf, with further storage above. Main cupboard door has one shelf inside.

This small cabinet is a lovely unique piece for a corner of your home.

Materials & Techniques: Beech, Marble
Condition: excellent
Period: 19th Cent