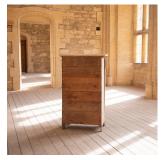

## French Style Side Cabinet £2,800.00

W: 74 cm (29 1/8") H: 122 cm (49") D: 40 cm (15 3/4")

French Empire style side cabinet with its original paint, original marble top and working key.

This 19th Century cabinet features carved heads as well as paw feet typical of the period.

This piece is beautifully proportioned, with tapered sides and attractive painted decoration.

Drop down door at the top opens to become another shelf, with further storage above. Main cupboard door has one shelf inside.

This small cabinet is a lovely unique piece for a corner of your home.

Materials & Techniques: Beech, Marble
Condition: excellent
Period: 19th Cent