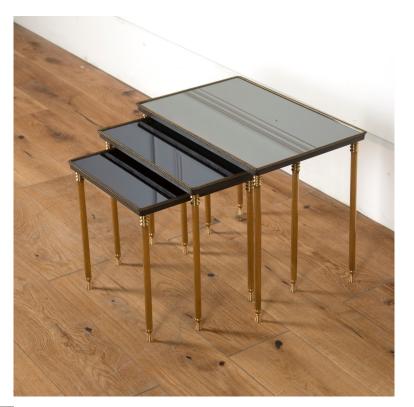

## Nest of Brass Tables **£680.00**

| W: | 52 cm (20 1/2")  |
|----|------------------|
| H: | 42 cm (16 9/16") |
| D: | 34 cm (13 3/8")  |

Nest of three brass tables with black glass tops.

This trio have beautiful detailing, with reeded column legs and a wavy edge border around each frieze.

This charming set of tables is in a very good, sturdy condition and the brass has a brilliant finish.

| Materials & Techniques: | Brass,Glass |
|-------------------------|-------------|
| Condition:              | Good        |
| Period:                 | 20th Cent   |