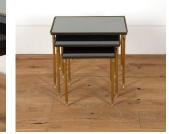

## Nest of Brass Tables **£680.00**

| W: | 52 cm (20 1/2")  |
|----|------------------|
| H: | 42 cm (16 9/16") |
| D: | 34 cm (13 3/8")  |

Nest of three brass tables with black glass tops.

This trio have beautiful detailing, with reeded column legs and a wavy edge border around each frieze.

This charming set of tables is in a very good, sturdy condition and the brass has a brilliant finish.

| Materials & Techniques: | Brass,Glass |
|-------------------------|-------------|
| Condition:              | Good        |
| Period:                 | 20th Cent   |