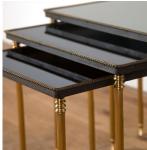

## Nest of Brass Tables **£680.00**

| W: | 52 cm (20 1/2")  |
|----|------------------|
| H: | 42 cm (16 9/16") |
| D: | 34 cm (13 3/8")  |

Nest of three brass tables with black glass tops.

This trio have beautiful detailing, with reeded column legs and a wavy edge border around each frieze.

This charming set of tables is in a very good, sturdy condition and the brass has a brilliant finish.

| Materials & Techniques: | Brass,Glass |
|-------------------------|-------------|
| Condition:              | Good        |
| Period:                 | 20th Cent   |