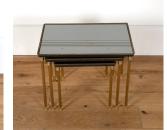

## Nest of Brass Tables **£680.00**

| W: | 52 cm (20 1/2")  |
|----|------------------|
| H: | 42 cm (16 9/16") |
| D: | 34 cm (13 3/8")  |

Nest of three brass tables with black glass tops.

This trio have beautiful detailing, with reeded column legs and a wavy edge border around each frieze.

This charming set of tables is in a very good, sturdy condition and the brass has a brilliant finish.

| Materials & Techniques: | Brass,Glass |
|-------------------------|-------------|
| Condition:              | Good        |
| Period:                 | 20th Cent   |