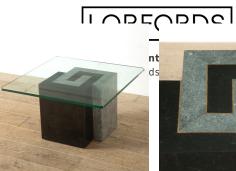

## Table by Maitland Smith £950.00

W: 70 cm (27 9/16") H: 40 cm (15 3/4") D: 70 cm (27 9/16")

Smart table by Maitland Smith, in two colour tessellated stone with brass inlay.

Maitland Smith, an American design house established in Hong Kong in 1979, are well known for their craftsmanship and quality.

Their pieces are often comprised of unusual materials, including stone mosaic, shell inlay, rattan and fossil stone.

This table is a striking centrepiece and a classic example of Maitland Smith design.