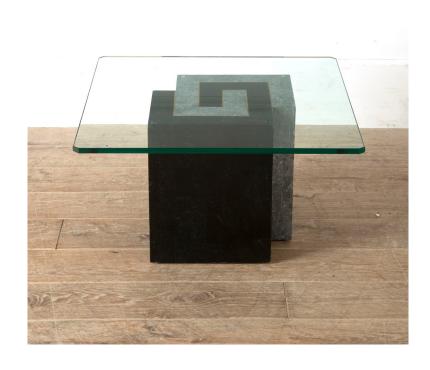

## Table by Maitland Smith £950.00

W: 70 cm (27 9/16") H: 40 cm (15 3/4") D: 70 cm (27 9/16")

Smart table by Maitland Smith, in two colour tessellated stone with brass inlay.

Maitland Smith, an American design house established in Hong Kong in 1979, are well known for their craftsmanship and quality.

Their pieces are often comprised of unusual materials, including stone mosaic, shell inlay, rattan and fossil stone.

This table is a striking centrepiece and a classic example of Maitland Smith design.