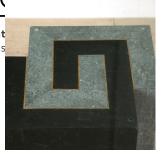

## Table by Maitland Smith £950.00

W: 70 cm (27 9/16") H: 40 cm (15 3/4") D: 70 cm (27 9/16")

Smart table by Maitland Smith, in two colour tessellated stone with brass inlay.

Maitland Smith, an American design house established in Hong Kong in 1979, are well known for their craftsmanship and quality.

Their pieces are often comprised of unusual materials, including stone mosaic, shell inlay, rattan and fossil stone.

This table is a striking centrepiece and a classic example of Maitland Smith design.