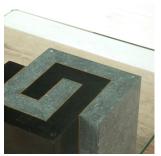

## Table by Maitland Smith £950.00

W: 70 cm (27 9/16") H: 40 cm (15 3/4") D: 70 cm (27 9/16")

Smart table by Maitland Smith, in two colour tessellated stone with brass inlay.

Maitland Smith, an American design house established in Hong Kong in 1979, are well known for their craftsmanship and quality.

Their pieces are often comprised of unusual materials, including stone mosaic, shell inlay, rattan and fossil stone.

This table is a striking centrepiece and a classic example of Maitland Smith design.