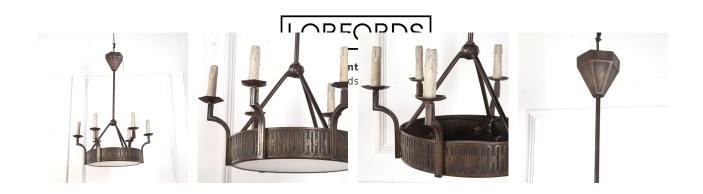

## Bronze Ceiling Light £2,400.00

W: 70 cm (27 9/16") H: 105 cm (41 5/16") D: 70 cm (27 9/16")

1920s Arts and Crafts bronze ceiling light.

This stunning six arm hanging light features the architectural metalwork and simplicity of design characteristic of the Arts and Crafts movement.

The influence of Art Nouveau, taking over from Arts and Crafts in this period, is demonstrated in the sinuous line of decoration along the base of the light.

This would be a striking light fitting in a a rustic or period home, as well as more contemporary settings.