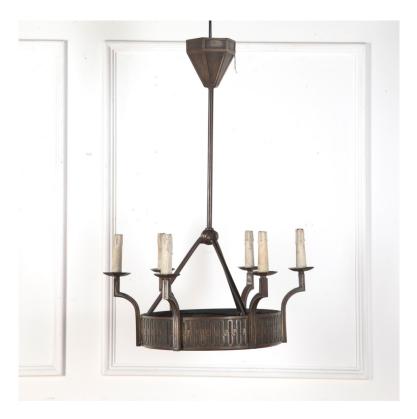

## Bronze Ceiling Light £2,400.00

W: 70 cm (27 9/16") H: 105 cm (41 5/16") D: 70 cm (27 9/16")

1920s Arts and Crafts bronze ceiling light.

This stunning six arm hanging light features the architectural metalwork and simplicity of design characteristic of the Arts and Crafts movement.

The influence of Art Nouveau, taking over from Arts and Crafts in this period, is demonstrated in the sinuous line of decoration along the base of the light.

This would be a striking light fitting in a a rustic or period home, as well as more contemporary settings.