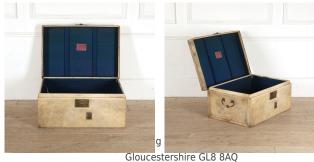

Deep blue original lined interior with original pink label. Age and wear on exterior creates a lovely patina.

Lovely trunk which might be used to store blankets and textiles or other possessions.

Materials & Techniques: Leather, Vellum