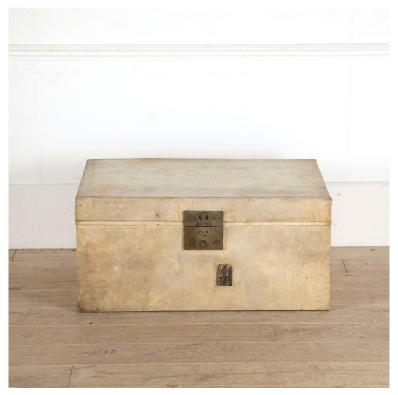

## Cream Chinese Hide Trunk with Brass Hardware £495.00

W: 51 cm (20 1/16") H: 38 cm (14 15/16") D: 56 cm (22 1/16")

Chinese hide trunk with brass hardware, circa 1930.

Cream exterior with brass buckle and stamp, both with chinese markings. Two handles on either side.

Deep blue original lined interior with original pink label. Age and wear on exterior creates a lovely patina.

Lovely trunk which might be used to store blankets and textiles or other possessions.

Materials & Techniques: Leather, Vellum