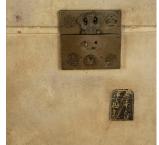

## Cream Chinese Hide Trunk with Brass Hardware £495.00

W: 51 cm (20 1/16") H: 38 cm (14 15/16") D: 56 cm (22 1/16")

Chinese hide trunk with brass hardware, circa 1930.

Cream exterior with brass buckle and stamp, both with chinese markings. Two handles on either side.