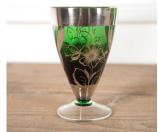

## Set of Six French Wine Glasses **£280.00**

| W: | 8 cm (3 1/8")  |
|----|----------------|
| H: | 13 cm (5 1/8") |
| D: | 8 cm (3 1/8")  |

Beautiful set of six French green glass and silver plate wine glasses.

With stunning etched floral patterns, these glasses make a real statement.

20th Century.

| Materials & Techniques: |  |
|-------------------------|--|
| Condition:              |  |
| Period:                 |  |