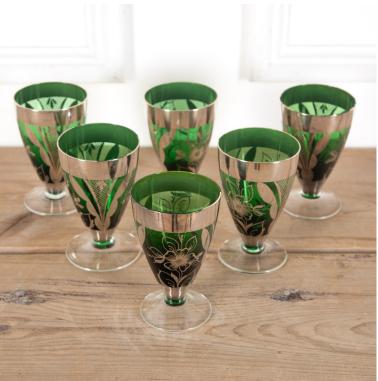

## Set of Six French Wine Glasses **£280.00**

| W: | 8 cm (3 1/8")  |
|----|----------------|
| H: | 13 cm (5 1/8") |
| D: | 8 cm (3 1/8")  |

Beautiful set of six French green glass and silver plate wine glasses.

With stunning etched floral patterns, these glasses make a real statement.

20th Century.

| Materials & Techniques: |  |
|-------------------------|--|
| Condition:              |  |
| Period:                 |  |