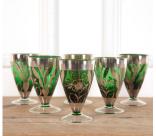

## Set of Six French Wine Glasses **£280.00**

| W: | 8 cm (3 1/8")  |
|----|----------------|
| H: | 13 cm (5 1/8") |
| D: | 8 cm (3 1/8")  |

Beautiful set of six French green glass and silver plate wine glasses.

With stunning etched floral patterns, these glasses make a real statement.

20th Century.

| Materials & Techniques: |  |
|-------------------------|--|
| Condition:              |  |
| Period:                 |  |