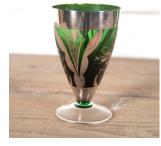

## Set of Six French Wine Glasses **£280.00**

| W: | 8 cm (3 1/8")  |
|----|----------------|
| H: | 13 cm (5 1/8") |
| D: | 8 cm (3 1/8")  |

Beautiful set of six French green glass and silver plate wine glasses.

With stunning etched floral patterns, these glasses make a real statement.

20th Century.

| Materials & Techniques: |  |
|-------------------------|--|
| Condition:              |  |
| Period:                 |  |