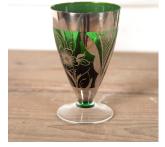

## Set of Six French Wine Glasses **£280.00**

| W: | 8 cm (3 1/8")  |
|----|----------------|
| H: | 13 cm (5 1/8") |
| D: | 8 cm (3 1/8")  |

Beautiful set of six French green glass and silver plate wine glasses.

With stunning etched floral patterns, these glasses make a real statement.

20th Century.

| Materials & Techniques: |  |
|-------------------------|--|
| Condition:              |  |
| Period:                 |  |