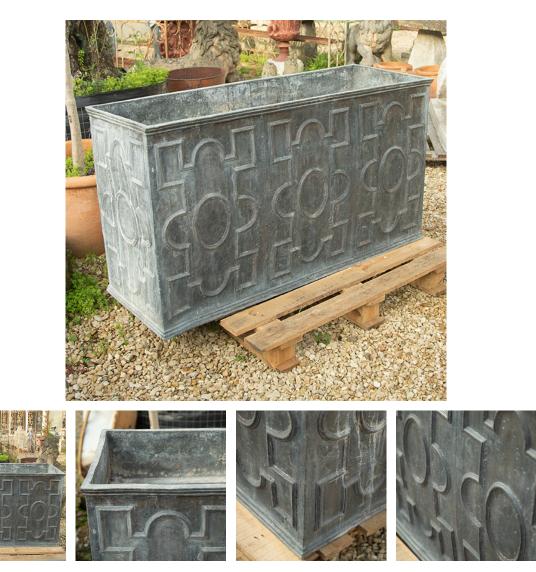

## 20th Century Lead Cistern **£5,800.00**

| W: | 140 cm (55 1/8")  |
|----|-------------------|
| H: | 78 cm (30 11/16") |
| D: | 50 cm (19 11/16") |

20th Century lead cistern. It has geometric decoration on all four sides which are pannelled. Finished with a moulded edge to the top and base. Particularly well made using a very thick gauge of lead to give the whole cistern strength and durability.