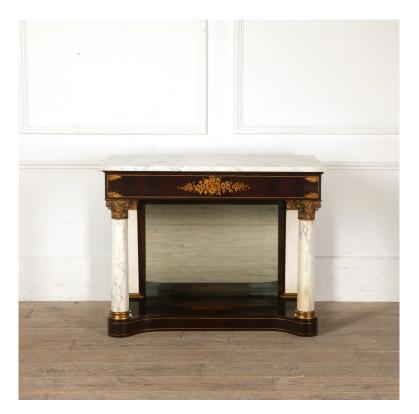

## Mahogany Console Table with Marble Top **£995.00**

| W: | 105 cm (41 5/16") |
|----|-------------------|
| H: | 83 cm (32 11/16") |
| D: | 53 cm (20 7/8")   |

Mid 19th Century mahogany console table with marble top.

Delicate floral marquetry to the plinth and middle of the base, which provides a beautiful contrast to the rich patina of the mahogany.

Grey veined white marble top and front column legs in the Empire style.

Carved scrolling foliate decoration to the top of the legs.

| Materials & Techniques: | Mahogany,Marble,Marquetry |
|-------------------------|---------------------------|
| Condition:              | Good                      |
| Period:                 | 19th Cent                 |