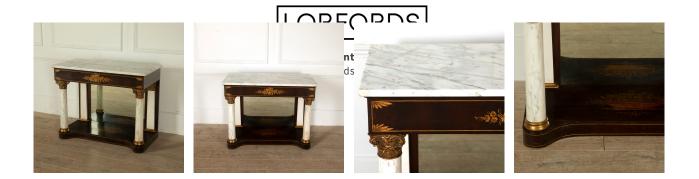

## Mahogany Console Table with Marble Top **£995.00**

| W: | 105 cm (41 5/16") |
|----|-------------------|
| H: | 83 cm (32 11/16") |
| D: | 53 cm (20 7/8")   |

Mid 19th Century mahogany console table with marble top.

Delicate floral marquetry to the plinth and middle of the base, which provides a beautiful contrast to the rich patina of the mahogany.

Grey veined white marble top and front column legs in the Empire style.

Carved scrolling foliate decoration to the top of the legs.

| Materials & Techniques: | Mahogany,Marble,Marquetry |
|-------------------------|---------------------------|
| Condition:              | Good                      |
| Period:                 | 19th Cent                 |