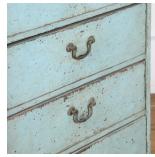

## Georgian Four Drawer Chest of Drawers £1,200.00

W: 72 cm (28 3/8") H: 79 cm (31 1/8") D: 52 cm (20 1/2")

English George III four drawer chest of drawers.

Finished in a lightly distressed light blue paint. Brass handles.

A simple piece of quality furniture, which would bring endless antique charm to a bedroom.

Materials & Techniques: Oak,Paint
Condition: Good
Period: 19th Cent

30 Long Street, Tetbury Gloucestershire GL8 8AQ **T:** 01666 505 111