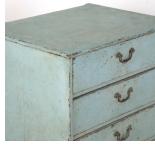

## Georgian Four Drawer Chest of Drawers £1,200.00

W: 72 cm (28 3/8") H: 79 cm (31 1/8") D: 52 cm (20 1/2")

English George III four drawer chest of drawers.

Finished in a lightly distressed light blue paint. Brass handles.

A simple piece of quality furniture, which would bring endless antique charm to a bedroom.

Materials & Techniques: Oak,Paint
Condition: Good
Period: 19th Cent

30 Long Street, Tetbury Gloucestershire GL8 8AQ **T:** 01666 505 111