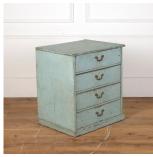

## Georgian Four Drawer Chest of Drawers £1,200.00

W: 72 cm (28 3/8") H: 79 cm (31 1/8") D: 52 cm (20 1/2")

English George III four drawer chest of drawers.

Finished in a lightly distressed light blue paint. Brass handles.

A simple piece of quality furniture, which would bring endless antique charm to a bedroom.

Materials & Techniques: Oak,Paint
Condition: Good
Period: 19th Cent

30 Long Street, Tetbury Gloucestershire GL8 8AQ **T:** 01666 505 111