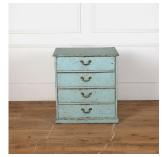

## Georgian Four Drawer Chest of Drawers £1,200.00

W: 72 cm (28 3/8") H: 79 cm (31 1/8") D: 52 cm (20 1/2")

English George III four drawer chest of drawers.

Finished in a lightly distressed light blue paint. Brass handles.

A simple piece of quality furniture, which would bring endless antique charm to a bedroom.

Materials & Techniques: Oak,Paint
Condition: Good
Period: 19th Cent

30 Long Street, Tetbury Gloucestershire GL8 8AQ **T:** 01666 505 111