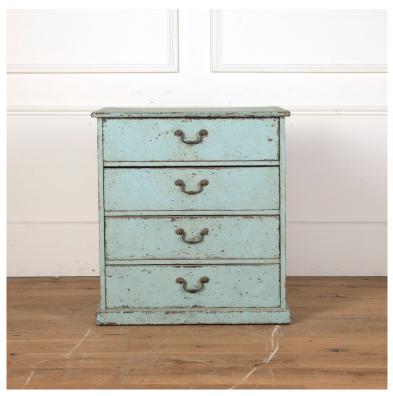

## Georgian Four Drawer Chest of Drawers £1,200.00

W: 72 cm (28 3/8") H: 79 cm (31 1/8") D: 52 cm (20 1/2")

English George III four drawer chest of drawers.

Finished in a lightly distressed light blue paint. Brass handles.

A simple piece of quality furniture, which would bring endless antique charm to a bedroom.

Materials & Techniques: Oak,Paint
Condition: Good
Period: 19th Cent

30 Long Street, Tetbury Gloucestershire GL8 8AQ **T:** 01666 505 111