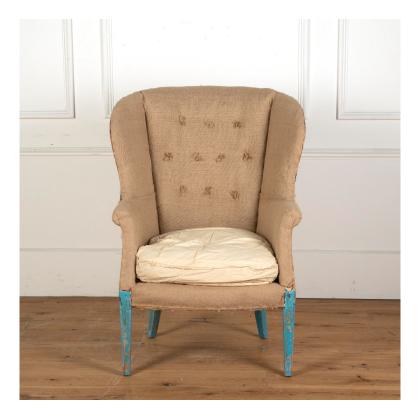

## English Barrel Back Armchair **£950.00**

| W: | 83 cm (32 11/16")  |
|----|--------------------|
| H: | 111 cm (43 11/16") |
| D: | 55 cm (21 5/8")    |

English barrel backed armchair with a beautiful shape.

Dating to the 20th Century, this classic armchair has wings to the top and a gently rounded back.

Resting on blue painted square tapering legs.

This chair has been stripped back and is ready for re-upholstery in a fabric of your choice.