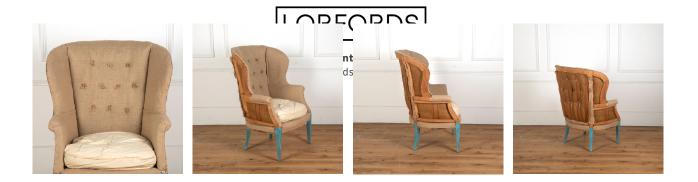

## English Barrel Back Armchair **£950.00**

| W: | 83 cm (32 11/16")  |
|----|--------------------|
| H: | 111 cm (43 11/16") |
| D: | 55 cm (21 5/8")    |

English barrel backed armchair with a beautiful shape.

Dating to the 20th Century, this classic armchair has wings to the top and a gently rounded back.

Resting on blue painted square tapering legs.

This chair has been stripped back and is ready for re-upholstery in a fabric of your choice.