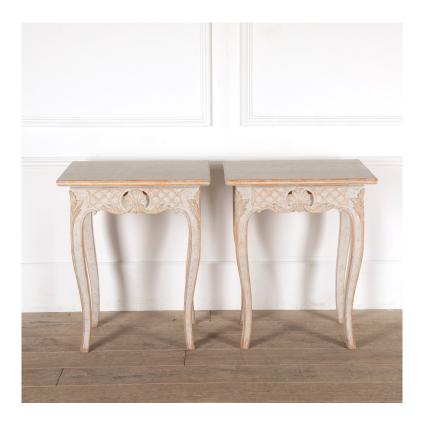

## Decorative Pair of 19th Century Swedish Tables **£2,800.00**

W:63.5 cm (25")H:78 cm (30 11/16")

Decorative pair of 19th Century Swedish side tables.

This beautiful pair feature typical Swedish restraint, with muted paint and simplicity of form. However the carved decorative frieze is striking, with a diamond and shell design.

Elegant cabriole legs with acanthus leaf decoration.

Swedish design has adhered loyally to these design features for centuries, so a pair of tables such as these can ease seamlessly into period and modern interiors alike.

Condition: Period: Good 19th Cent

30 Long Street, Tetbury Gloucestershire GL8 8AQ **T:** 01666 505 111 Hangar One & Hangar Two Babdown Airfield, Gloucestershire GL8 8YL **T:** 01666 503970/502199