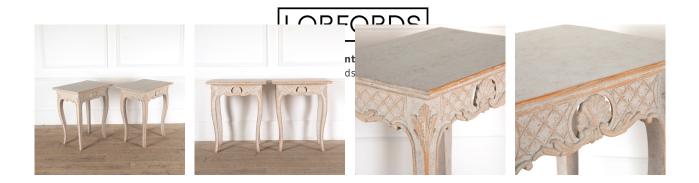

## Decorative Pair of 19th Century Swedish Tables **£2,800.00**

W:63.5 cm (25")H:78 cm (30 11/16")

Decorative pair of 19th Century Swedish side tables.

This beautiful pair feature typical Swedish restraint, with muted paint and simplicity of form. However the carved decorative frieze is striking, with a diamond and shell design.

Elegant cabriole legs with acanthus leaf decoration.

Swedish design has adhered loyally to these design features for centuries, so a pair of tables such as these can ease seamlessly into period and modern interiors alike.