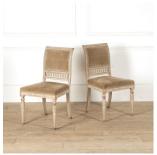

## Set of 6 Late Gustavian Painted Dining Chairs £3,250.00

W: 47 cm (18 1/2") H: 86 cm (33 7/8") D: 50 cm (19 11/16")

Elegant set of six Swedish dining chairs in distressed paint.

Crafted towards the end of the revolutionary Gustavian period, these chairs feature a beautifully carved frame.

Aprons pierced with an attractive carved decoration of interlacing circles, with other decorative motifs throughout.

Gently curved seat backs and rear legs, with turned and channelled front legs.

A beautiful set of chairs which capture one of the most significant periods of Swedish design.