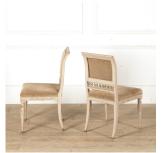

Aprons pierced with an attractive carved decoration of interlacing circles, with other decorative motifs throughout.

Gently curved seat backs and rear legs, with turned and channelled front legs.

A beautiful set of chairs which capture one of the most significant periods of Swedish design.