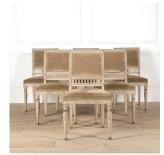

## Set of 6 Late Gustavian Painted Dining Chairs £3,250.00

W: 47 cm (18 1/2") H: 86 cm (33 7/8") D: 50 cm (19 11/16")

Elegant set of six Swedish dining chairs in distressed paint.

Crafted towards the end of the revolutionary Gustavian period, these chairs feature a beautifully carved frame.

Aprons pierced with an attractive carved decoration of interlacing circles, with other decorative motifs throughout.

Gently curved seat backs and rear legs, with turned and channelled front legs.

A beautiful set of chairs which capture one of the most significant periods of Swedish design.