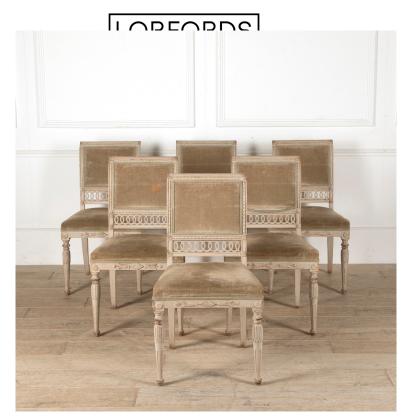

## Set of 6 Late Gustavian Painted Dining Chairs £3,250.00

W: 47 cm (18 1/2") H: 86 cm (33 7/8") D: 50 cm (19 11/16")

Elegant set of six Swedish dining chairs in distressed paint.

Crafted towards the end of the revolutionary Gustavian period, these chairs feature a beautifully carved frame.

Aprons pierced with an attractive carved decoration of interlacing circles, with other decorative motifs throughout.

Gently curved seat backs and rear legs, with turned and channelled front legs.

A beautiful set of chairs which capture one of the most significant periods of Swedish design.