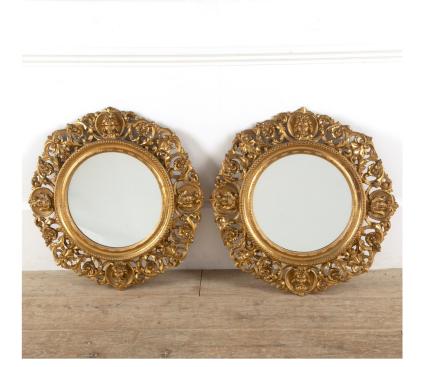

## Pair of Italian Carved Giltwood Circular Wall Mirrors **£1,275.00**

| W: | 60 cm (23 5/8") |
|----|-----------------|
| H: | 60 cm (23 5/8") |
| D: | 6 cm (2 3/8")   |

A pair of Italian carved giltwood circular wall mirrors, late 19th century, almost certainly Florentine, each surrounded by pierced foliate scrolls and cherub masks,