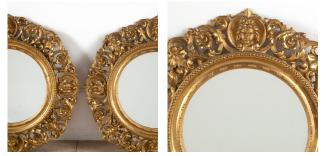

## Pair of Italian Carved Giltwood Circular Wall Mirrors **£1,275.00**

| W: | 60 cm (23 5/8") |
|----|-----------------|
| H: | 60 cm (23 5/8") |
| D: | 6 cm (2 3/8")   |

A pair of Italian carved giltwood circular wall mirrors, late 19th century, almost certainly Florentine, each surrounded by pierced foliate scrolls and cherub masks,