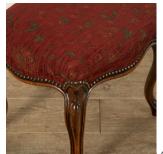

## Pair of Mid 19th Century Walnut and Upholstered Stools £995.00

46 cm (18 1/8") W: H: 43 cm (16 15/16") D: 46 cm (18 1/8")

Pair of Mid 19th Century walnut and upholstered stools, circa 1860.

This elegant pair are in the Rococo revival manner. The close-nailed upholstered seats are supported on pronounced cabriole legs with up-turned scroll feet.

The walnut has wonderful colour and patina. It is rare to find a pair of stools of this sort, and they embody a very attractive model.

Materials & Techniques: Upholstered, Walnut

Condition: Good Period: 19th Cent