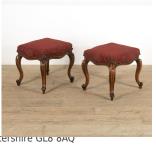

## Pair of Mid 19th Century Walnut and Upholstered Stools £995.00

46 cm (18 1/8") W: H: 43 cm (16 15/16") D: 46 cm (18 1/8")

Pair of Mid 19th Century walnut and upholstered stools, circa 1860.

This elegant pair are in the Rococo revival manner. The close-nailed upholstered seats are supported on pronounced cabriole legs with up-turned scroll feet.

The walnut has wonderful colour and patina. It is rare to find a pair of stools of this sort, and they embody a very attractive model.

Materials & Techniques: Upholstered, Walnut

Condition: Good Period: 19th Cent