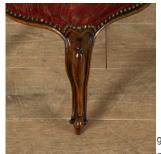

## Pair of Mid 19th Century Walnut and Upholstered Stools £995.00

46 cm (18 1/8") W: H: 43 cm (16 15/16") D: 46 cm (18 1/8")

Pair of Mid 19th Century walnut and upholstered stools, circa 1860.

This elegant pair are in the Rococo revival manner. The close-nailed upholstered seats are supported on pronounced cabriole legs with up-turned scroll feet.

The walnut has wonderful colour and patina. It is rare to find a pair of stools of this sort, and they embody a very attractive model.

Materials & Techniques: Upholstered, Walnut

Condition: Good Period: 19th Cent