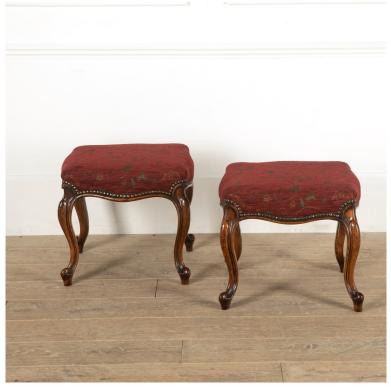

## Pair of Mid 19th Century Walnut and Upholstered Stools £995.00

46 cm (18 1/8") W: H: 43 cm (16 15/16") D: 46 cm (18 1/8")

Pair of Mid 19th Century walnut and upholstered stools, circa 1860.

This elegant pair are in the Rococo revival manner. The close-nailed upholstered seats are supported on pronounced cabriole legs with up-turned scroll feet.

The walnut has wonderful colour and patina. It is rare to find a pair of stools of this sort, and they embody a very attractive model.

Materials & Techniques: Upholstered, Walnut

Condition: Good Period: 19th Cent