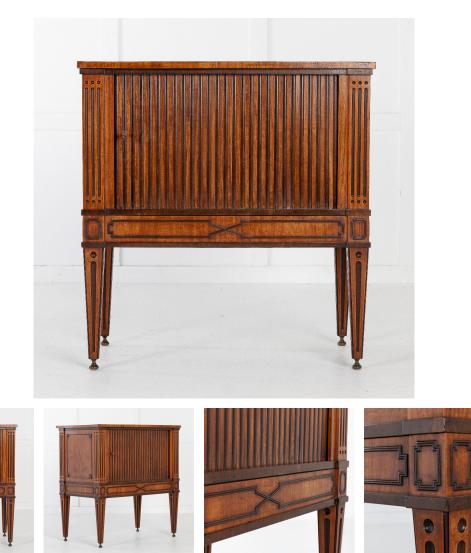

## 18th Century Dutch Tambour Cabinet **£3,400.00**

| W: | 80 cm (31 1/2")  |
|----|------------------|
| H: | 84 cm (33 1/16") |
| D: | 49 cm (19 5/16") |

Exceptional quality 18th Century Dutch tambour cabinet, with satinwood and mahogany detail. A lot of work has gone into making this cabinet and is of the finest quality.