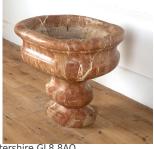

## Large Italian Marble Cistern £6,500.00

W: 88 cm (34 5/8") H: 74 cm (29 1/8") D: 66 cm (26")

18th Century Italian cistern of large scale and carved from Verona marble.

Classical ovoid shape with a dished centre and ogee-shaped body, raised on a waisted socle.

This cistern exhibits the wonderful earthy colours of Verona marble.

Wonderful decorative piece for indoors or out.

Materials & Techniques: Marble Condition: Good

Period: 18th Cent and Earlier

Gloucestershire GL8 8AQ