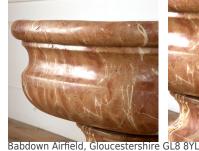

## Large Italian Marble Cistern £6,500.00

W: 88 cm (34 5/8") H: 74 cm (29 1/8") D: 66 cm (26")

18th Century Italian cistern of large scale and carved from Verona marble.

Classical ovoid shape with a dished centre and ogee-shaped body, raised on a waisted socle.

This cistern exhibits the wonderful earthy colours of Verona marble.

Wonderful decorative piece for indoors or out.

Materials & Techniques: Marble Condition: Good

Period: 18th Cent and Earlier

Gloucestershire GL8 8AQ