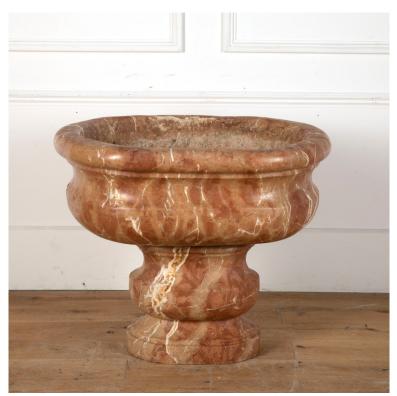

## Large Italian Marble Cistern £6,500.00

W: 88 cm (34 5/8") H: 74 cm (29 1/8") D: 66 cm (26")

18th Century Italian cistern of large scale and carved from Verona marble.

Classical ovoid shape with a dished centre and ogee-shaped body, raised on a waisted socle.

This cistern exhibits the wonderful earthy colours of Verona marble.

Wonderful decorative piece for indoors or out.

Materials & Techniques: Marble Condition: Good

Period: 18th Cent and Earlier

Gloucestershire GL8 8AQ