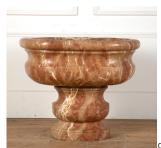

## Large Italian Marble Cistern £6,500.00

W: 88 cm (34 5/8") H: 74 cm (29 1/8") D: 66 cm (26")

18th Century Italian cistern of large scale and carved from Verona marble.

Classical ovoid shape with a dished centre and ogee-shaped body, raised on a waisted socle.

This cistern exhibits the wonderful earthy colours of Verona marble.

Wonderful decorative piece for indoors or out.

Materials & Techniques: Marble Condition: Good

Period: 18th Cent and Earlier

Gloucestershire GL8 8AQ