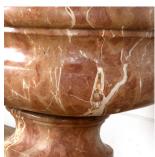

## Large Italian Marble Cistern £6,500.00

W: 88 cm (34 5/8") H: 74 cm (29 1/8") D: 66 cm (26")

18th Century Italian cistern of large scale and carved from Verona marble.

Classical ovoid shape with a dished centre and ogee-shaped body, raised on a waisted socle.

This cistern exhibits the wonderful earthy colours of Verona marble.

Wonderful decorative piece for indoors or out.

Materials & Techniques: Marble Condition: Good

Period: 18th Cent and Earlier

Gloucestershire GL8 8AQ