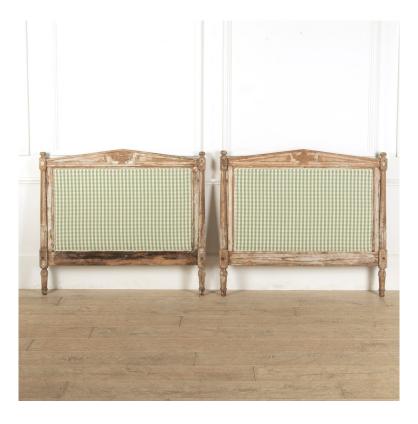

## Pair of French 19th Century Bedheads £1,680.00

W: 109 cm (42 15/16")

H: 99 cm (39") D: 2 cm (0 13/16")

Pair of French 19th Century bedheads.

Featuring carved wood frames with pediment-style top rails and central carved urns. The block joints to each end are adorned with carved diamonds and topped with ball finials.

Retaining layers of distressed old paint in shades of white with splashes of green.

These bedheads have been reupholstered in French handmade linen, in green gingham check to one side and a neutral beige to the other.

This pair is intended for twin beds and they are perfect for creating a dreamy guest bedroom.

Materials & Techniques: Linen,Paint
Condition: Good
Period: 19th Cent