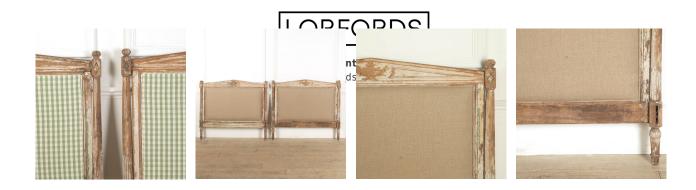

## Pair of French 19th Century Bedheads £1,680.00

W: 109 cm (42 15/16")

H: 99 cm (39") D: 2 cm (0 13/16")

Pair of French 19th Century bedheads.

Featuring carved wood frames with pediment-style top rails and central carved urns. The block joints to each end are adorned with carved diamonds and topped with ball finials.

Retaining layers of distressed old paint in shades of white with splashes of green.

These bedheads have been reupholstered in French handmade linen, in green gingham check to one side and a neutral beige to the other.

This pair is intended for twin beds and they are perfect for creating a dreamy guest bedroom.

Materials & Techniques: Linen,Paint
Condition: Good
Period: 19th Cent