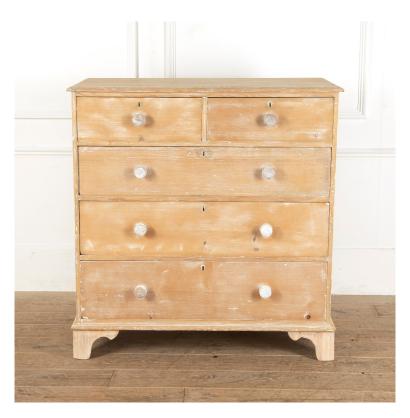

## Georgian Pine Chest of Drawers £1,250.00

W: 111 cm (43 11/16") H: 114 cm (44 7/8") D: 56.5 cm (22 1/4")

Georgian pine chest of drawers.

Two drawers to the top, with the three bottom drawers increasing in width as they go down.

Traces of original paint still remain, creating an attractive lightly distressed effect.

Georgian England is often considered the golden age of furniture-making and this chest of drawers will adapt to modern demands whilst adding antique charm to an interior.