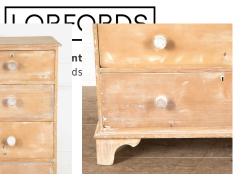

## Georgian Pine Chest of Drawers £1,250.00

W: 111 cm (43 11/16") H: 114 cm (44 7/8") D: 56.5 cm (22 1/4")

Georgian pine chest of drawers.

Two drawers to the top, with the three bottom drawers increasing in width as they go down.

Traces of original paint still remain, creating an attractive lightly distressed effect.

Georgian England is often considered the golden age of furniture-making and this chest of drawers will adapt to modern demands whilst adding antique charm to an interior.