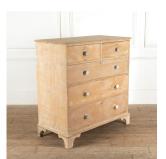

## Georgian Pine Chest of Drawers £1,250.00

W: 111 cm (43 11/16") H: 114 cm (44 7/8") D: 56.5 cm (22 1/4")

Georgian pine chest of drawers.

Two drawers to the top, with the three bottom drawers increasing in width as they go down.

Traces of original paint still remain, creating an attractive lightly distressed effect.

Georgian England is often considered the golden age of furniture-making and this chest of drawers will adapt to modern demands whilst adding antique charm to an interior.