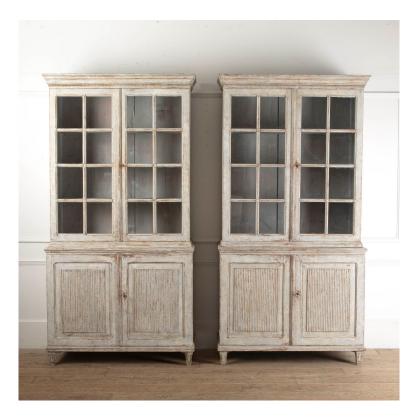

## Pair of Continental Bookcases **£12,500.00**

W: 118 cm (46 7/16") H: 227 cm (89 3/8") D: 46 cm (18 1/8")

Exceptional pair of continental painted bookcases.

Each featuring a carved cornice with beaded edges. The old paint has distressed with lovely effect.

Pair of eight glazed panelled doors, opening to shelves and two reeded doors below which open to further storage.

Each bookcase rests on tapered legs.

This pair would look equally wonderful in a contemporary interior or period home.