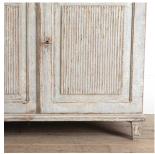

Pair of eight glazed panelled doors, opening to shelves and two reeded doors below which open to further storage.

Each bookcase rests on tapered legs.

This pair would look equally wonderful in a contemporary interior or period home.