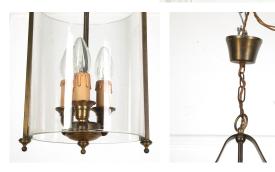

This wonderful lantern is of very simple and classic design. Graceful scrolling downswept arms connect the main body of the latern to the hanging chain, with a central rod holding the internal three-light aperture.