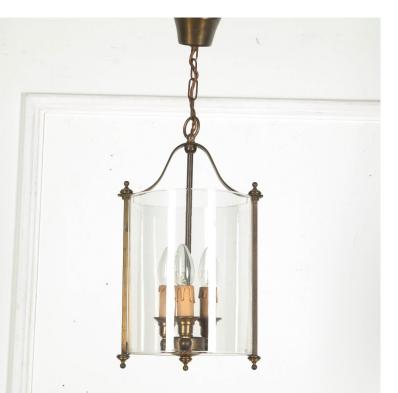

## Brass and Glass Circular Lantern **£650.00**

| W: | 20 cm (7 7/8")   |
|----|------------------|
| H: | 42 cm (16 9/16") |
| D: | 20 cm (7 7/8")   |

Very elegant 19th Century shaped lantern, in brass and glass.

This wonderful lantern is of very simple and classic design. Graceful scrolling downswept arms connect the main body of the latern to the hanging chain, with a central rod holding the internal three-light aperture.

This lantern is very eye-catching and will be a decorative and atmospheric addition to any home.

| Condition: |  |
|------------|--|
| Period:    |  |

Good 19th Cent

Hangar One & Hangar Two Babdown Airfield, Gloucestershire GL8 8YL **T:** 01666 503970/502199