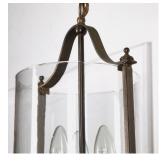

This wonderful lantern is of very simple and classic design. Graceful scrolling downswept arms connect the main body of the latern to the hanging chain, with a central rod holding the internal three-light aperture.