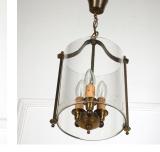

## Brass and Glass Circular Lantern **£650.00**

| W: | 20 cm (7 7/8")   |
|----|------------------|
| H: | 42 cm (16 9/16") |
| D: | 20 cm (7 7/8")   |

Very elegant 19th Century shaped lantern, in brass and glass.

This wonderful lantern is of very simple and classic design. Graceful scrolling downswept arms connect the main body of the latern to the hanging chain, with a central rod holding the internal three-light aperture.