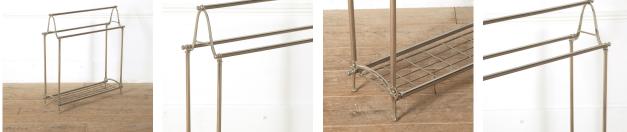

## Art Nouveau Style Towel Rail and Shelf **£650.00**

| W: | 82 cm (32 1/4")     |
|----|---------------------|
| H: | 90 cm (35 7/16")    |
| D: | 27.5 cm (10 13/16") |

Large and elegant French chrome towel rack, with three rails and removable lower shelf. Lovely decorative details and feet. Circa 1930

| Materials & Techniques: | Chrome    |
|-------------------------|-----------|
| Condition:              | Good      |
| Period:                 | 20th Cent |

30 Long Street, Tetbury Gloucestershire GL8 8AQ **T:** 01666 505 111 Hangar One & Hangar Two Babdown Airfield, Gloucestershire GL8 8YL T: 01666 503970/502199