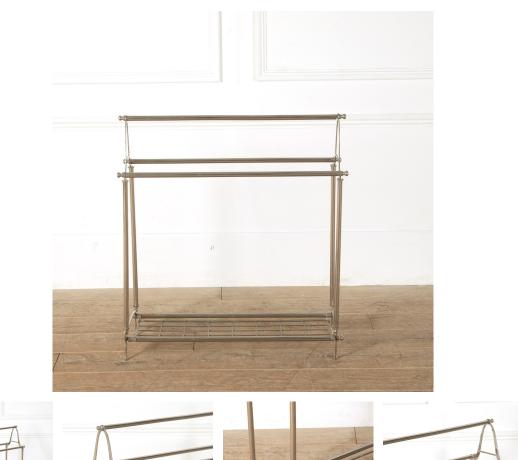

## Art Nouveau Style Towel Rail and Shelf **£650.00**

| W: | 82 cm (32 1/4")     |
|----|---------------------|
| H: | 90 cm (35 7/16")    |
| D: | 27.5 cm (10 13/16") |

Large and elegant French chrome towel rack, with three rails and removable lower shelf. Lovely decorative details and feet. Circa 1930

| Materials & Techniques: | Chrome    |
|-------------------------|-----------|
| Condition:              | Good      |
| Period:                 | 20th Cent |

30 Long Street, Tetbury Gloucestershire GL8 8AQ **T:** 01666 505 111 Hangar One & Hangar Two Babdown Airfield, Gloucestershire GL8 8YL T: 01666 503970/502199