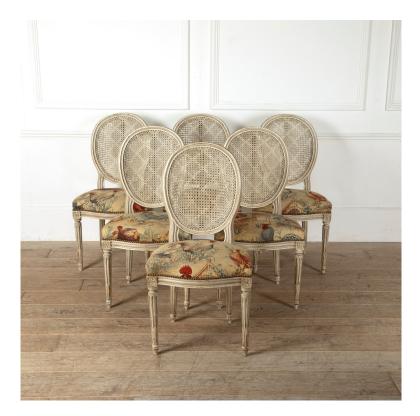

## Set of Six Louis XVI Revival Dining Chairs **£1,975.00**

| W: | 48 cm (18 7/8")   |
|----|-------------------|
| H: | 91 cm (35 13/16") |
| D: | 50 cm (19 11/16") |

Set of six painted French dining chairs in the Louis XVI style.

These chairs feature oval caned backs with moulded frames. Padded armrests rest on fluted scroll arm supports.

The channelled seat rail is supported on circular tapering and fluted legs, headed by rosette centred panels.

Later upholstered seats with a chicken themed fabric. In excellent condition, with some marks to fabric consistent with age and use.

| Materials & Techniques: | Cane,Fabric,Wood |
|-------------------------|------------------|
| Condition:              | Good             |
| Period:                 | 19th Cent        |