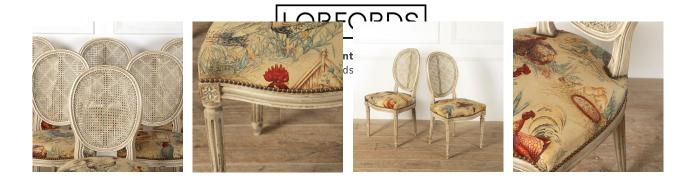

These chairs feature oval caned backs with moulded frames. Padded armrests rest on fluted scroll arm supports.

The channelled seat rail is supported on circular tapering and fluted legs, headed by rosette centred panels.

Later upholstered seats with a chicken themed fabric. In excellent condition, with some marks to fabric consistent with age and use.

| Materials & Techniques: | Cane,Fabric,Wood |
|-------------------------|------------------|
| Condition:              | Good             |
| Period:                 | 19th Cent        |