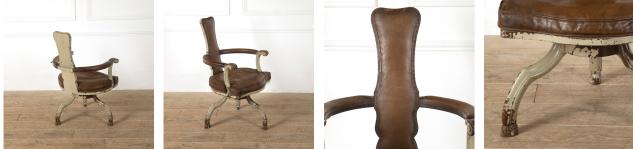

## Swivel Desk Chair **£1,475.00**

| W: | 62 cm (24 7/16") |
|----|------------------|
| H: | 98 cm (38 9/16") |
| D: | 64 cm (25 3/16") |

Unique Louis XV revival walnut rotating desk chair. With an unusual back, lovely shaped arm rests and wonderful carved hoofed feet. Leather seat cushion, back and arm rests. Later paint. Probably from the Savoire region of S.E. France. 19th Century.

| Materials & Techniques: | Leather,Paint,Walnut |
|-------------------------|----------------------|
| Condition:              | Good                 |
| Period:                 | 19th Cent            |