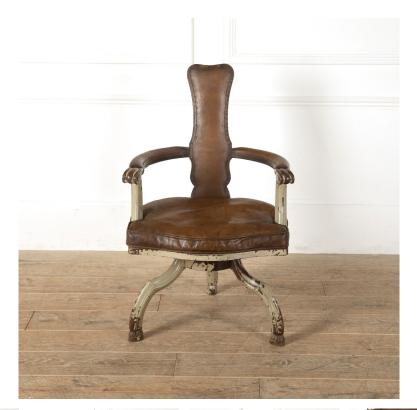

## Swivel Desk Chair **£1,475.00**

| W: | 62 cm (24 7/16") |
|----|------------------|
| H: | 98 cm (38 9/16") |
| D: | 64 cm (25 3/16") |

Unique Louis XV revival walnut rotating desk chair. With an unusual back, lovely shaped arm rests and wonderful carved hoofed feet. Leather seat cushion, back and arm rests. Later paint. Probably from the Savoire region of S.E. France. 19th Century.

| Materials & Techniques: | Leather,Paint,Walnut |
|-------------------------|----------------------|
| Condition:              | Good                 |
| Period:                 | 19th Cent            |