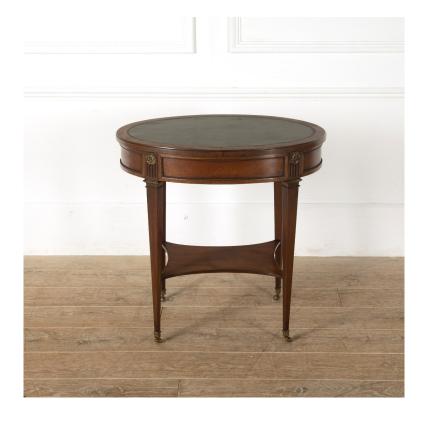

## Louis XVI Revival Oval Gueridon Table £575.00

W: 75 cm (29 1/2") H: 74.5 cm (29 5/16") D: 54 cm (21 1/4")

Elegant French oval centre table with green leathered top, circa 1900.

The oval leathered top has a frieze below interspersed with fluted panels and headed by rosettes.

Resting on square tapering legs with capitals terminating in brass shoes and castors.

The legs are joined by a concave-sided undertier.

This gueridon has a great classic aesthetic and will be a useful addition to any home.

Materials & Techniques: Brass, Leather, Walnut

Condition: Good Period: 20th Cent