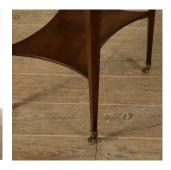

## Louis XVI Revival Oval Gueridon Table £575.00

W: 75 cm (29 1/2") H: 74.5 cm (29 5/16") D: 54 cm (21 1/4")

Elegant French oval centre table with green leathered top, circa 1900.

The oval leathered top has a frieze below interspersed with fluted panels and headed by rosettes.

Resting on square tapering legs with capitals terminating in brass shoes and castors.

The legs are joined by a concave-sided undertier.

This gueridon has a great classic aesthetic and will be a useful addition to any home.