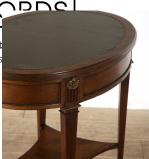

## Louis XVI Revival Oval Gueridon Table £575.00

W: 75 cm (29 1/2") H: 74.5 cm (29 5/16") D: 54 cm (21 1/4")

Elegant French oval centre table with green leathered top, circa 1900.

The oval leathered top has a frieze below interspersed with fluted panels and headed by rosettes.

Resting on square tapering legs with capitals terminating in brass shoes and castors.

The legs are joined by a concave-sided undertier.

This gueridon has a great classic aesthetic and will be a useful addition to any home.