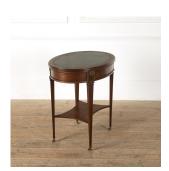

## Louis XVI Revival Oval Gueridon Table £575.00

W: 75 cm (29 1/2") H: 74.5 cm (29 5/16") D: 54 cm (21 1/4")

Elegant French oval centre table with green leathered top, circa 1900.

The oval leathered top has a frieze below interspersed with fluted panels and headed by rosettes.

Resting on square tapering legs with capitals terminating in brass shoes and castors.

The legs are joined by a concave-sided undertier.

This gueridon has a great classic aesthetic and will be a useful addition to any home.