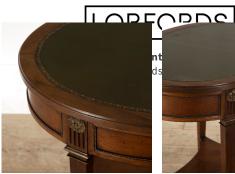

## Louis XVI Revival Oval Gueridon Table £575.00

W: 75 cm (29 1/2") H: 74.5 cm (29 5/16") D: 54 cm (21 1/4")

Elegant French oval centre table with green leathered top, circa 1900.

The oval leathered top has a frieze below interspersed with fluted panels and headed by rosettes.

Resting on square tapering legs with capitals terminating in brass shoes and castors.

The legs are joined by a concave-sided undertier.

This gueridon has a great classic aesthetic and will be a useful addition to any home.