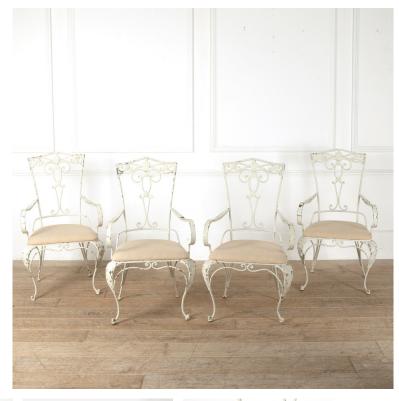

## Set of Four 1950s Iron Armchairs **£1,375.00**

| W: | 57 cm (22 7/16")  |
|----|-------------------|
| H: | 98.5 cm (38 3/4") |
| D: | 54 cm (21 1/4")   |

Set of four French iron armchairs decorated with grape motifs. Uphostered in antique linen and treated with fabric protector. Perfect for both the home or garden. French, circa 1950.

| Materials & Techniques: | Iron,Linen |
|-------------------------|------------|
| Condition:              | Good       |
| Period:                 | 20th Cent  |

30 Long Street, Tetbury Gloucestershire GL8 8AQ **T:** 01666 505 111 Hangar One & Hangar Two Babdown Airfield, Gloucestershire GL8 8YL T: 01666 503970/502199