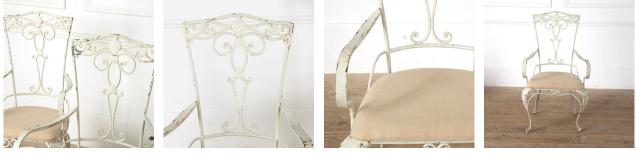

## Set of Four 1950s Iron Armchairs **£1,375.00**

| W: | 57 cm (22 7/16")  |
|----|-------------------|
| H: | 98.5 cm (38 3/4") |
| D: | 54 cm (21 1/4")   |

Set of four French iron armchairs decorated with grape motifs. Uphostered in antique linen and treated with fabric protector. Perfect for both the home or garden. French, circa 1950.

| Materials & Techniques: | Iron,Linen |
|-------------------------|------------|
| Condition:              | Good       |
| Period:                 | 20th Cent  |

30 Long Street, Tetbury Gloucestershire GL8 8AQ **T:** 01666 505 111 Hangar One & Hangar Two Babdown Airfield, Gloucestershire GL8 8YL T: 01666 503970/502199