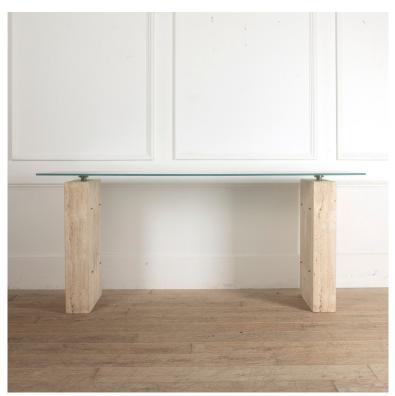

## Travertine Console Table **£1,800.00**

W: 194 cm (76 3/8") H: 85 cm (33 7/16") D: 57 cm (22 7/16")

Unique 20th Century travertine table.

Of a long scale, with travertine pedestal supports. Travertine is a form of limestone deposited by mineral springs- in particular hot springs.

The stone is topped by an opaque aqua coloured glass, making this an eye-catching piece.

Materials & Techniques: Glass,Limestone,Oak

Condition: Good Period: 20th Cent

So Long Street, Tetbury Gloucestershire GL8 8AQ T: 01666 505 111