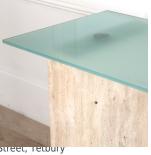

The stone is topped by an opaque aqua coloured glass, making this an eye-catching piece.

Materials & Techniques: Glass,Limestone,Oak

Condition: Good Period: 20th Cent

So Long Street, Tetbury Gloucestershire GL8 8AQ T: 01666 505 111