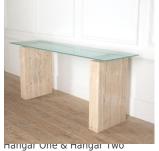

## Travertine Console Table **£1,800.00**

W: 194 cm (76 3/8") H: 85 cm (33 7/16") D: 57 cm (22 7/16")

Unique 20th Century travertine table.

Of a long scale, with travertine pedestal supports. Travertine is a form of limestone deposited by mineral springs- in particular hot springs.

The stone is topped by an opaque aqua coloured glass, making this an eye-catching piece.

Materials & Techniques: Glass,Limestone,Oak

Condition: Good Period: 20th Cent

So Long Street, Tetbury Gloucestershire GL8 8AQ T: 01666 505 111