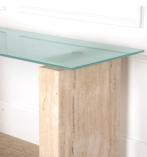

## Travertine Console Table **£1,800.00**

W: 194 cm (76 3/8") H: 85 cm (33 7/16") D: 57 cm (22 7/16")

Unique 20th Century travertine table.

Of a long scale, with travertine pedestal supports. Travertine is a form of limestone deposited by mineral springs- in particular hot springs.

The stone is topped by an opaque aqua coloured glass, making this an eye-catching piece.

Materials & Techniques: Glass,Limestone,Oak

Condition: Good Period: 20th Cent

So Long Street, Tetbury Gloucestershire GL8 8AQ T: 01666 505 111