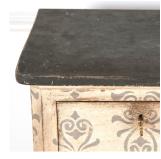

## Pair of Painted Bedside Chests **£1,650.00**

W: 46 cm (18 1/8") H: 82.5 cm (32 1/2") D: 38 cm (14 15/16")

Charming matched pair of bedside chests.

Beautiful later painted decoration, lightly distressed in places adding to their overall charm.

Each chest has three drawers and rests on turned bun feet. These would be an endearing addition to any bedroom.

Condition: Good
Period: 20th Cent

30 Long Street, Tetbury Gloucestershire GL8 8AQ **T:** 01666 505 111