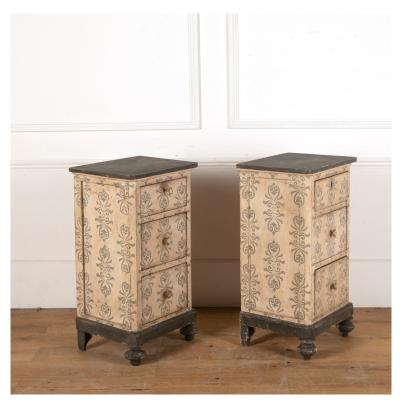

## Pair of Painted Bedside Chests **£1,650.00**

W: 46 cm (18 1/8") H: 82.5 cm (32 1/2") D: 38 cm (14 15/16")

Charming matched pair of bedside chests.

Beautiful later painted decoration, lightly distressed in places adding to their overall charm.

Each chest has three drawers and rests on turned bun feet. These would be an endearing addition to any bedroom.

Condition: Good
Period: 20th Cent

30 Long Street, Tetbury Gloucestershire GL8 8AQ **T:** 01666 505 111