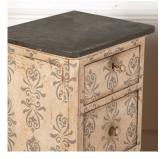

## Pair of Painted Bedside Chests **£1,650.00**

W: 46 cm (18 1/8") H: 82.5 cm (32 1/2") D: 38 cm (14 15/16")

Charming matched pair of bedside chests.

Beautiful later painted decoration, lightly distressed in places adding to their overall charm.

Each chest has three drawers and rests on turned bun feet. These would be an endearing addition to any bedroom.

Condition: Good
Period: 20th Cent

30 Long Street, Tetbury Gloucestershire GL8 8AQ **T:** 01666 505 111