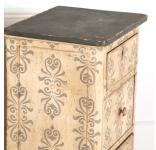

## Pair of Painted Bedside Chests **£1,650.00**

W: 46 cm (18 1/8") H: 82.5 cm (32 1/2") D: 38 cm (14 15/16")

Charming matched pair of bedside chests.

Beautiful later painted decoration, lightly distressed in places adding to their overall charm.

Each chest has three drawers and rests on turned bun feet. These would be an endearing addition to any bedroom.

Condition: Good
Period: 20th Cent

30 Long Street, Tetbury Gloucestershire GL8 8AQ **T:** 01666 505 111