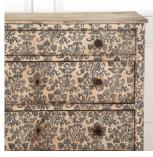

## Painted French Commode £3,450.00

W: 115 cm (45 1/4") H: 93 cm (36 5/8") D: 57 cm (22 7/16")

A very decorative French painted commode.

This charming commode would look lovely in a bedroom, with one shallower drawer on top of two deeper drawers.

Featuring attractive blue foliate painted decoration throughout, with an unpainted top.

Condition: Good
Period: 20th Cent

30 Long Street, Tetbury Gloucestershire GL8 8AQ **T:** 01666 505 111

Hangar One & Hangar Two Babdown Airfield, Gloucestershire GL8 8YL T: 01666 503970/502199