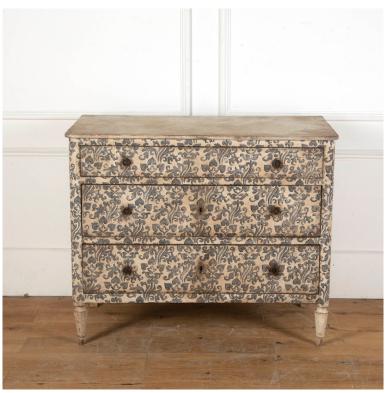

## Painted French Commode £3,450.00

W: 115 cm (45 1/4") H: 93 cm (36 5/8") D: 57 cm (22 7/16")

A very decorative French painted commode.

This charming commode would look lovely in a bedroom, with one shallower drawer on top of two deeper drawers.

Featuring attractive blue foliate painted decoration throughout, with an unpainted top.

Condition: Good
Period: 20th Cent

30 Long Street, Tetbury Gloucestershire GL8 8AQ **T:** 01666 505 111

Hangar One & Hangar Two Babdown Airfield, Gloucestershire GL8 8YL T: 01666 503970/502199