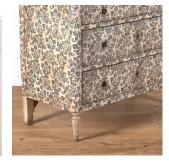

## Painted French Commode £3,450.00

W: 115 cm (45 1/4") H: 93 cm (36 5/8") D: 57 cm (22 7/16")

A very decorative French painted commode.

This charming commode would look lovely in a bedroom, with one shallower drawer on top of two deeper drawers.

Featuring attractive blue foliate painted decoration throughout, with an unpainted top.

Condition: Good
Period: 20th Cent

30 Long Street, Tetbury Gloucestershire GL8 8AQ **T:** 01666 505 111

Hangar One & Hangar Two Babdown Airfield, Gloucestershire GL8 8YL T: 01666 503970/502199