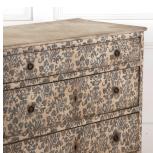

## Painted French Commode £3,450.00

W: 115 cm (45 1/4") H: 93 cm (36 5/8") D: 57 cm (22 7/16")

A very decorative French painted commode.

This charming commode would look lovely in a bedroom, with one shallower drawer on top of two deeper drawers.

Featuring attractive blue foliate painted decoration throughout, with an unpainted top.

Condition: Good
Period: 20th Cent

30 Long Street, Tetbury Gloucestershire GL8 8AQ **T:** 01666 505 111

Hangar One & Hangar Two Babdown Airfield, Gloucestershire GL8 8YL T: 01666 503970/502199