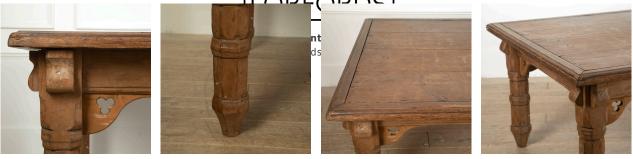

Gothic was one of the most prominent revival styles of the 19th Century and has lasting dramatic appeal.

This table has beautifully drawn legs, with pierced Gothic spandrels.

Cleated four plank removeable top.

The whole of this piece is with its original finish.

Timeless piece that would look wonderful in period homes and contemporary interiors alike.

English, circa 1860.

Materials & Techniques: Condition: Period: