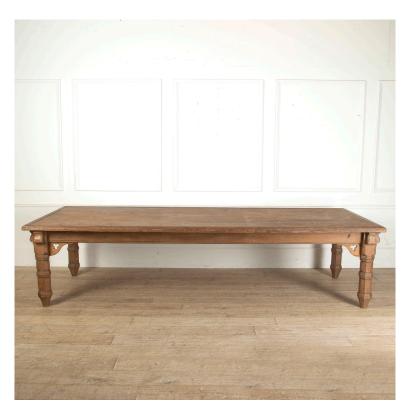

## Large Victorian Gothic Pine Dining Table **£5,250.00**

| W: | 315 cm (125")      |
|----|--------------------|
| H: | 79 cm (31 1/8")    |
| D: | 124 cm (48 13/16") |

Wonderful, large scale Victorian pine dining table, in the Gothic style.

Gothic was one of the most prominent revival styles of the 19th Century and has lasting dramatic appeal.

This table has beautifully drawn legs, with pierced Gothic spandrels.

Cleated four plank removeable top.

The whole of this piece is with its original finish.

Timeless piece that would look wonderful in period homes and contemporary interiors alike.

English, circa 1860.

Materials & Techniques: Condition: Period: