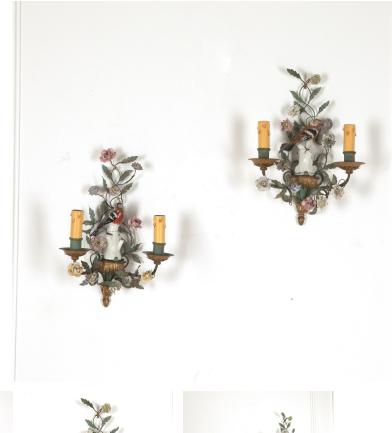

## Pair of 1940s Italian Porcelain Bird Wall Sconces **£1,750.00**

| W: | 27 cm (10 5/8")  |
|----|------------------|
| H: | 37 cm (14 9/16") |
| D: | 19 cm (7 1/2")   |

Highly decorative pair of Italian porcelain wall sconces. Circa 1940s.

Each featuring a stunning central bird surrounded by delicate hand formed porcelain flowers.

Set within a tole branch structure, supporting two wall lights each.

| Materials & Techniques: | Porcelain,Tole |
|-------------------------|----------------|
| Condition:              | Good           |
| Period:                 | 20th Cent      |