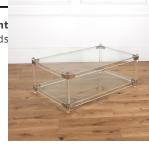

## Lucite and Glass Coffee Table **£1,600.00**

| W: | 110 cm (43 5/16") |
|----|-------------------|
| H: | 43 cm (16 15/16") |
| D: | 70 cm (27 9/16")  |

Stunning early 1970s lucite and glass coffee table, with nickel plated mounts.

The translucent lucite provides the perfect blank canvas, so that you can display a colourful rug underneath and your favourite things on top.

This would be ideal for the home office or sitting room.

Fully conserved and restored in fantastic condition.

| Materials & Techniques: | Glass,Lucite,Nickel |
|-------------------------|---------------------|
| Condition:              | Excellent           |
| Period:                 | 20th Cent           |

30 Long Street, Tetbury Gloucestershire GL8 8AQ T: 01666 505 111 Hangar One & Hangar Two Babdown Airfield, Gloucestershire GL8 8YL **T:** 01666 503970/502199