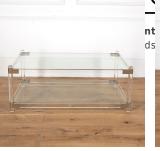

## Lucite and Glass Coffee Table **£1,600.00**

| W: | 110 cm (43 5/16") |
|----|-------------------|
| H: | 43 cm (16 15/16") |
| D: | 70 cm (27 9/16")  |

Stunning early 1970s lucite and glass coffee table, with nickel plated mounts.

The translucent lucite provides the perfect blank canvas, so that you can display a colourful rug underneath and your favourite things on top.

This would be ideal for the home office or sitting room.

Fully conserved and restored in fantastic condition.

| Materials & Techniques: | Glass,Lucite,Nickel |
|-------------------------|---------------------|
| Condition:              | Excellent           |
| Period:                 | 20th Cent           |

30 Long Street, Tetbury Gloucestershire GL8 8AQ T: 01666 505 111 Hangar One & Hangar Two Babdown Airfield, Gloucestershire GL8 8YL **T:** 01666 503970/502199