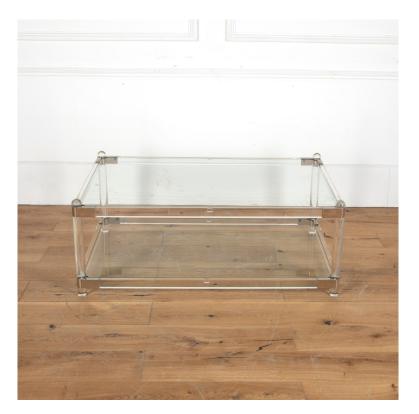

## Lucite and Glass Coffee Table **£1,600.00**

| W: | 110 cm (43 5/16") |
|----|-------------------|
| H: | 43 cm (16 15/16") |
| D: | 70 cm (27 9/16")  |

Stunning early 1970s lucite and glass coffee table, with nickel plated mounts.

The translucent lucite provides the perfect blank canvas, so that you can display a colourful rug underneath and your favourite things on top.

This would be ideal for the home office or sitting room.

Fully conserved and restored in fantastic condition.

| Materials & Techniques: | Glass,Lucite,Nickel |
|-------------------------|---------------------|
| Condition:              | Excellent           |
| Period:                 | 20th Cent           |

30 Long Street, Tetbury Gloucestershire GL8 8AQ T: 01666 505 111 Hangar One & Hangar Two Babdown Airfield, Gloucestershire GL8 8YL **T:** 01666 503970/502199