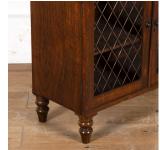

The raised panelled gallery back features bobbin turned brackets below a neoclassical pediment.

The base section has two drawers above two rosewood cabinet doors with brass lattice inserts. Turned feet.