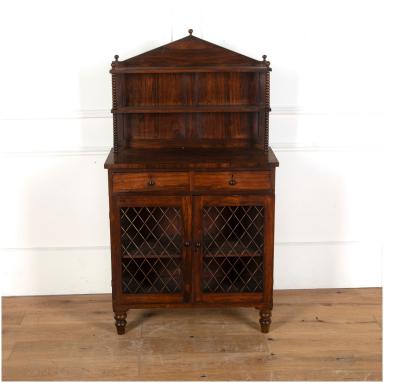

## Regency Rosewood Chiffonier **£1,950.00**

| W: | 74 cm (29 1/8")  |
|----|------------------|
| H: | 134 cm (52 3/4") |
| D: | 34 cm (13 3/8")  |

Charming Regency rosewood chiffonier, of small proportions.

The raised panelled gallery back features bobbin turned brackets below a neoclassical pediment.

The base section has two drawers above two rosewood cabinet doors with brass lattice inserts. Turned feet.