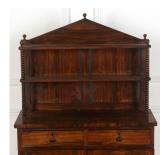

The raised panelled gallery back features bobbin turned brackets below a neoclassical pediment.

The base section has two drawers above two rosewood cabinet doors with brass lattice inserts. Turned feet.