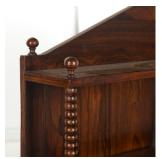

## Regency Rosewood Chiffonier **£1,950.00**

| W: | 74 cm (29 1/8")  |
|----|------------------|
| H: | 134 cm (52 3/4") |
| D: | 34 cm (13 3/8")  |

Charming Regency rosewood chiffonier, of small proportions.

The raised panelled gallery back features bobbin turned brackets below a neoclassical pediment.

The base section has two drawers above two rosewood cabinet doors with brass lattice inserts. Turned feet.