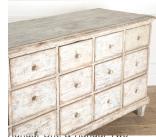

## 19th Century Swedish Apothecary Cabinet **£4,500.00**

| W: | 188 cm (75")     |
|----|------------------|
| H: | 88 cm (34 5/8")  |
| D: | 64 cm (25 3/16") |

Large 19th Century Swedish apothecary cabinet. This cabinet offers plenty of storage for the modern-day home, with numerous drawers of various sizes. The piece is finished on the back and would make a useful freestanding island for a kitchen or room divide or shop fitting. The feet have been replaced and the piece repainted.