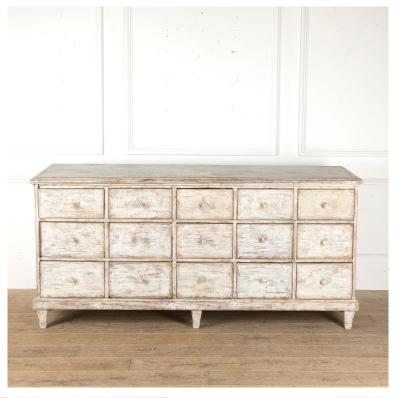

## 19th Century Swedish Apothecary Cabinet **£4,500.00**

| W: | 188 cm (75")     |
|----|------------------|
| H: | 88 cm (34 5/8")  |
| D: | 64 cm (25 3/16") |

Large 19th Century Swedish apothecary cabinet. This cabinet offers plenty of storage for the modern-day home, with numerous drawers of various sizes. The piece is finished on the back and would make a useful freestanding island for a kitchen or room divide or shop fitting. The feet have been replaced and the piece repainted.