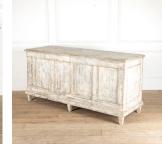

## 19th Century Swedish Apothecary Cabinet **£4,500.00**

| W: | 188 cm (75")     |
|----|------------------|
| H: | 88 cm (34 5/8")  |
| D: | 64 cm (25 3/16") |

Large 19th Century Swedish apothecary cabinet. This cabinet offers plenty of storage for the modern-day home, with numerous drawers of various sizes. The piece is finished on the back and would make a useful freestanding island for a kitchen or room divide or shop fitting. The feet have been replaced and the piece repainted.