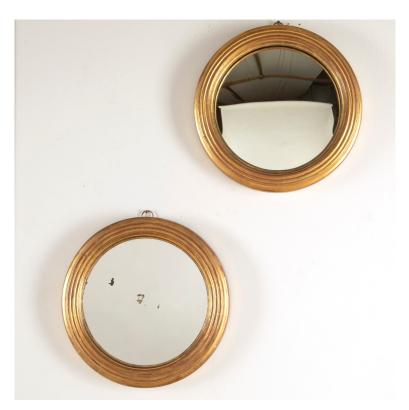

## Amusement Pier Fascinators **£1,800.00**

| W: | 39 cm (15 3/8") |
|----|-----------------|
| H: | 39 cm (15 3/8") |
| D: | 0 cm            |

Truly unique pair of antique mirrors, likely designed to enthral their beholders on a Victorian amusement pier.

One of the round frames holds a convex plate and the other a concave plate, so the reflection is distorted accordingly.

The reeded frames of excellent quality, with fine timeworn water gilt surfaces.

These mirrors are full of character and intrigue, dating to the late 19th Century.