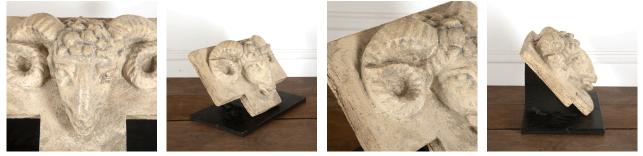

## Stone Rams Head Plaque **£695.00**

| W: | 40 cm (15 3/4")   |
|----|-------------------|
| H: | 30 cm (11 13/16") |
| D: | 16 cm (6 5/16")   |

Decorative carving/moulding of a ram's head. Possibly made from soap stone. Due to its shape and structural form, it is thought that it would have been placed over an entrance or doorway. The plaque is mounted on a display stand.

| Materials & Techniques: | Stone |
|-------------------------|-------|
| Condition:              | Good  |

30 Long Street, Tetbury Gloucestershire GL8 8AQ **T:** 01666 505 111 Hangar One & Hangar Two Babdown Airfield, Gloucestershire GL8 8YL T: 01666 503970/502199