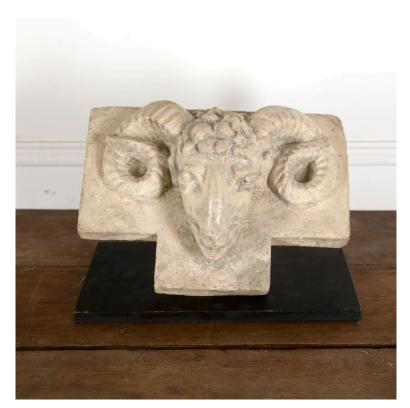

## Stone Rams Head Plaque **£695.00**

| W: | 40 cm (15 3/4")   |
|----|-------------------|
| H: | 30 cm (11 13/16") |
| D: | 16 cm (6 5/16")   |

Decorative carving/moulding of a ram's head. Possibly made from soap stone. Due to its shape and structural form, it is thought that it would have been placed over an entrance or doorway. The plaque is mounted on a display stand.

| Materials & Techniques: | Stone |
|-------------------------|-------|
| Condition:              | Good  |

30 Long Street, Tetbury Gloucestershire GL8 8AQ **T:** 01666 505 111 Hangar One & Hangar Two Babdown Airfield, Gloucestershire GL8 8YL T: 01666 503970/502199