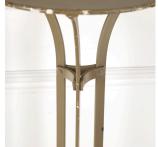

## Painted Industrial Steel Torchere **£350.00**

| W: | 39 cm (15 3/8")    |
|----|--------------------|
| H: | 104 cm (40 15/16") |
| D: | 39 cm (15 3/8")    |

Industrial painted steel torchere, circa 1980.

This elegant torchere terminates on a splayed triform base.

With evidence of corrosion and wear.

| Materials & Techniques: | Paint,Steel |
|-------------------------|-------------|
| Condition:              | Good        |
| Period:                 | 20th Cent   |