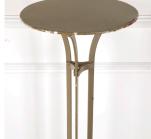

## Painted Industrial Steel Torchere **£350.00**

| W: | 39 cm (15 3/8")    |
|----|--------------------|
| H: | 104 cm (40 15/16") |
| D: | 39 cm (15 3/8")    |

Industrial painted steel torchere, circa 1980.

This elegant torchere terminates on a splayed triform base.

With evidence of corrosion and wear.

| Materials & Techniques: | Paint,Steel |
|-------------------------|-------------|
| Condition:              | Good        |
| Period:                 | 20th Cent   |