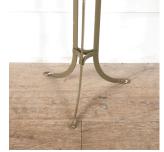

This elegant torchere terminates on a splayed triform base.

With evidence of corrosion and wear.

| Materials & Techniques: | Paint,Steel |
|-------------------------|-------------|
| Condition:              | Good        |
| Period:                 | 20th Cent   |