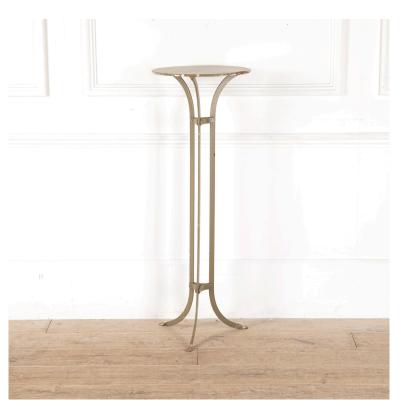

## Painted Industrial Steel Torchere **£350.00**

| W: | 39 cm (15 3/8")    |
|----|--------------------|
| H: | 104 cm (40 15/16") |
| D: | 39 cm (15 3/8")    |

Industrial painted steel torchere, circa 1980.

This elegant torchere terminates on a splayed triform base.

With evidence of corrosion and wear.

| Materials & Techniques: | Paint,Steel |
|-------------------------|-------------|
| Condition:              | Good        |
| Period:                 | 20th Cent   |