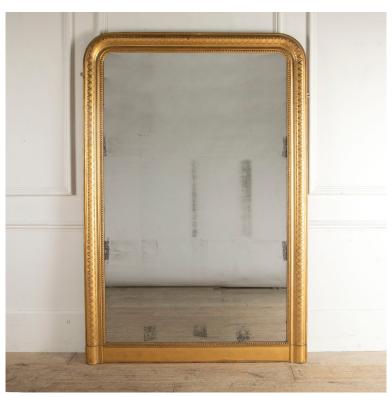

## English 19th Century Gilt Framed Overmantle Mirror £1,495.00

W: 122 cm (49") H: 181 cm (71 1/4") D: 12 cm (4 3/4")

English mid 19th Century gilt framed overmantle mirror.

This attractive mirror features a continuous chevron band to the main frame and a beaded border to the inner section abutting the mirror plate.

This simple yet striking design makes for a very eye-catching mirror.

Materials & Techniques: Giltwood
Condition: Good
Period: 19th Cent

Gloucestershire GL8 8AQ **T:** 01666 505 111

Babdown Airfield, Gloucestershire GL8 8YL T: 01666 503970/502199