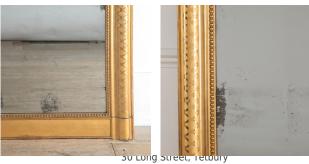

## English 19th Century Gilt Framed Overmantle Mirror £1,495.00

W: 122 cm (49") H: 181 cm (71 1/4") D: 12 cm (4 3/4")

English mid 19th Century gilt framed overmantle mirror.

This attractive mirror features a continuous chevron band to the main frame and a beaded border to the inner section abutting the mirror plate.

This simple yet striking design makes for a very eye-catching mirror.

Materials & Techniques: Giltwood
Condition: Good
Period: 19th Cent

Gloucestershire GL8 8AQ **T:** 01666 505 111

Babdown Airfield, Gloucestershire GL8 8YL T: 01666 503970/502199