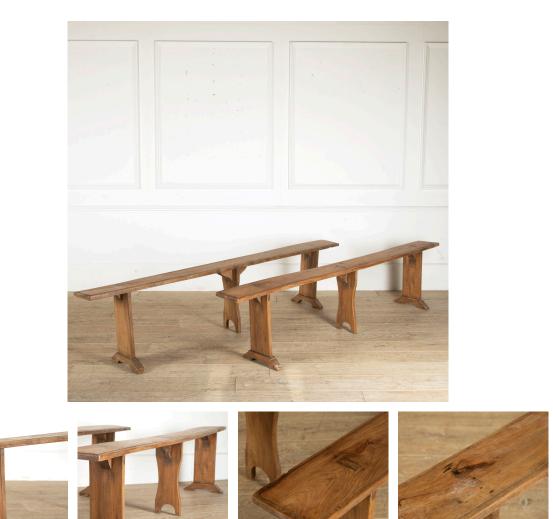

## Pair Mid 19th Century French Elm Benches **£395.00**

| W: | 228 cm (89 3/4")  |
|----|-------------------|
| H: | 50 cm (19 11/16") |
| D: | 20 cm (7 7/8")    |

Pair of mid 19th Century French elm wood benches in very good condition. Can be purchased individually if desired.

| Materials & Techniques: | Elm       |
|-------------------------|-----------|
| Condition:              | Good      |
| Period:                 | 19th Cent |

30 Long Street, Tetbury Gloucestershire GL8 8AQ **T:** 01666 505 111 Hangar One & Hangar Two Babdown Airfield, Gloucestershire GL8 8YL **T:** 01666 503970/502199