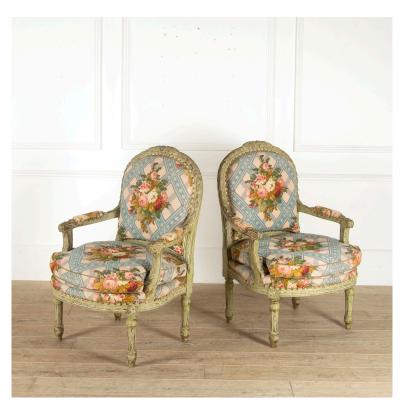

## Pair of Louis XVI Style Painted Fauteuils **£1,295.00**

| W: | 0 cm |
|----|------|
| H: | 0 cm |
| D: | 0 cm |

Pair of Louis XVI style green painted fauteuils, late 19th Century.

This lovely pair adopt the sturdy construction of the early Louis XVI manner.

They feature arched backs with bold floral cresting and husk pendants to the frames. With padded armrests on scrolling reeded arm terminals.

The frames are carved throughout with laurels and palmettes, as well as floral and trellis patterns.

These fauteuils are supported on turned and tapering circular fluted legs, with rosette motifs to the heads.

This pair represent an eye-catching classic model in the Louis XVI style, and they have great character.

In sound condition, with bold floral upholstery.

Materials & Techniques: Condition: Period: Fruitwood Good 19th Cent

30 Long Street, Tetbury Gloucestershire GL8 8AQ T: 01666 505 111 Hangar One & Hangar Two Babdown Airfield, Gloucestershire GL8 8YL **T:** 01666 503970/502199