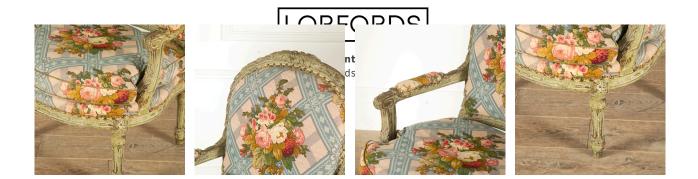

They feature arched backs with bold floral cresting and husk pendants to the frames. With padded armrests on scrolling reeded arm terminals.

The frames are carved throughout with laurels and palmettes, as well as floral and trellis patterns.

These fauteuils are supported on turned and tapering circular fluted legs, with rosette motifs to the heads.

This pair represent an eye-catching classic model in the Louis XVI style, and they have great character.

In sound condition, with bold floral upholstery.

Materials & Techniques: Condition: Period: Fruitwood Good 19th Cent

30 Long Street, Tetbury Gloucestershire GL8 8AQ T: 01666 505 111 Hangar One & Hangar Two Babdown Airfield, Gloucestershire GL8 8YL **T:** 01666 503970/502199