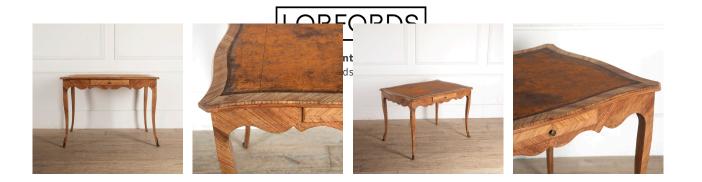

## French Bureau Plat with Original Leather Top **£1,600.00**

| W: | 102 cm (40 3/16") |
|----|-------------------|
| H: | 72 cm (28 3/8")   |
| D: | 75 cm (29 1/2")   |

Truly stunning French bureau plat of elegant proportions.

Constructed in kingwood, with lovely graining throughout and a cross-bounded drawer and border to the top.

With a scallop carved apron and cabriole legs with decorative brass details at the bottom.

Retaining its original leather inset, which has aged to an attractive orangey colour.

This bureau plat is the pinnacle of elegance and would be a magnificent addition to any interior.

| Materials & Techniques: | ['195', '199', '444'] |
|-------------------------|-----------------------|
| Condition:              | Good                  |
| Period:                 | 20th Cent             |