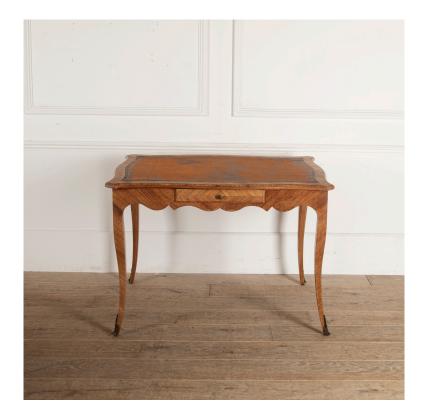

## French Bureau Plat with Original Leather Top **£1,600.00**

| W: | 102 cm (40 3/16") |
|----|-------------------|
| H: | 72 cm (28 3/8")   |
| D: | 75 cm (29 1/2")   |

Truly stunning French bureau plat of elegant proportions.

Constructed in kingwood, with lovely graining throughout and a cross-bounded drawer and border to the top.

With a scallop carved apron and cabriole legs with decorative brass details at the bottom.

Retaining its original leather inset, which has aged to an attractive orangey colour.

This bureau plat is the pinnacle of elegance and would be a magnificent addition to any interior.

| Materials & Techniques: | ['195', '199', '444'] |
|-------------------------|-----------------------|
| Condition:              | Good                  |
| Period:                 | 20th Cent             |