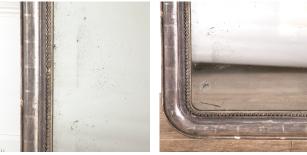

## Large French Silver Gilt Mirror with Original Plate **£2,200.00**

W:122 cm (49")H:167 cm (65 3/4")D:5 cm (2")

Large French silver gilt mirror with its original plate. The mirror has aged nicely, creating a distressed look in places. This mirror can be hung both portrait and landscape. Circa 1880.