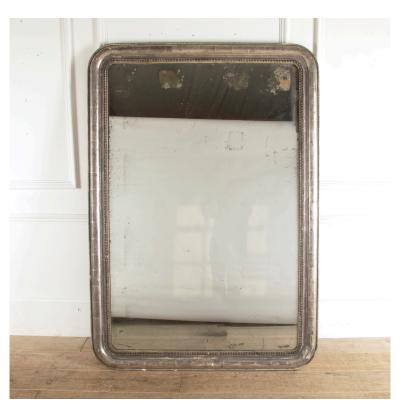

## Large French Silver Gilt Mirror with Original Plate **£2,200.00**

W:122 cm (49")H:167 cm (65 3/4")D:5 cm (2")

Large French silver gilt mirror with its original plate. The mirror has aged nicely, creating a distressed look in places. This mirror can be hung both portrait and landscape. Circa 1880.