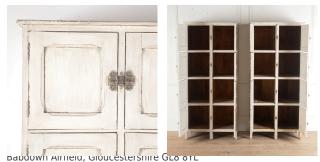

Each rustic cupboard has eight cubby holes, each with its own door. They would make a really innovative storage option in any room of the house.

They have evolved over the years, with some old replacements on the handles and the paint no doubt refreshed at some point.