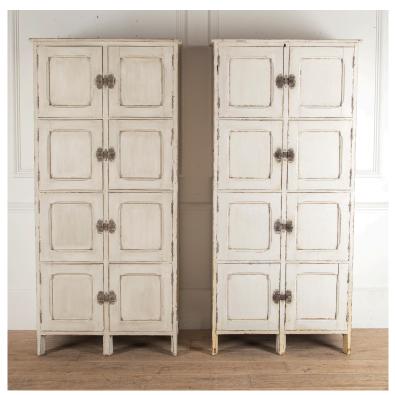

## Pair of Rustic French Painted Cupboards £2,600.00

W: 79 cm (31 1/8") H: 170 cm (66 15/16") D: 44 cm (17 5/16")

This unusual pair of French painted school cupboards are full of charm and character. Circa 1930.

Each rustic cupboard has eight cubby holes, each with its own door. They would make a really innovative storage option in any room of the house.

They have evolved over the years, with some old replacements on the handles and the paint no doubt refreshed at some point.