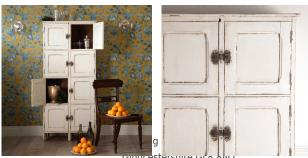

Each rustic cupboard has eight cubby holes, each with its own door. They would make a really innovative storage option in any room of the house.

They have evolved over the years, with some old replacements on the handles and the paint no doubt refreshed at some point.