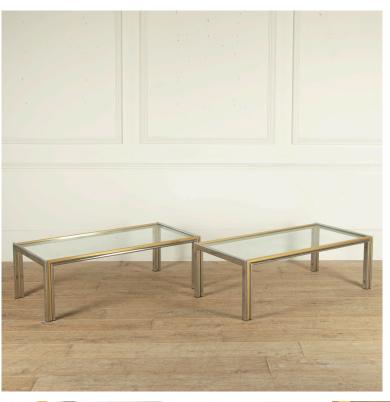

## Pair of French 20th Century Coffee Tables **£750.00**

| W: | 110 cm (43 5/16") |
|----|-------------------|
| H: | 37 cm (14 9/16")  |
| D: | 55 cm (21 5/8")   |

Pair of French 1980s chrome and brass coffee tables. The glass tops have been replaced with UK approved toughened glass for safety.