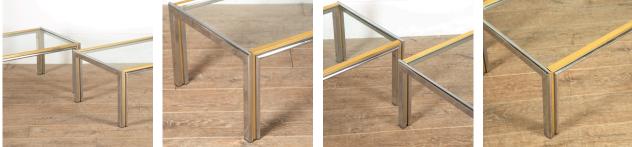

## Pair of French 20th Century Coffee Tables **£750.00**

| W: | 110 cm (43 5/16") |
|----|-------------------|
| H: | 37 cm (14 9/16")  |
| D: | 55 cm (21 5/8")   |

Pair of French 1980s chrome and brass coffee tables. The glass tops have been replaced with UK approved toughened glass for safety.