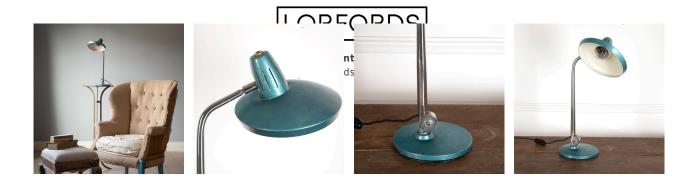

## French Desk Lamp **£395.00**

| W: | 18 cm (7 1/16") |
|----|-----------------|
| H: | 54 cm (21 1/4") |
| D: | 0 cm            |

French desk lamp, circa 1970.

This smart lamp has a blue enamel base and shade, with a chrome stem. It has been rewired to meet current UK requirements, and has a black silk flex. The lamp measures 30cm wide max with the base measuring 18cm diameter. Great retro lighting option for the home office.