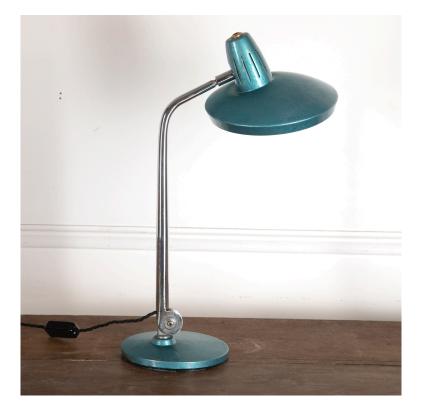

## French Desk Lamp **£395.00**

| W: | 18 cm (7 1/16") |
|----|-----------------|
| H: | 54 cm (21 1/4") |
| D: | 0 cm            |

French desk lamp, circa 1970.

This smart lamp has a blue enamel base and shade, with a chrome stem. It has been rewired to meet current UK requirements, and has a black silk flex. The lamp measures 30cm wide max with the base measuring 18cm diameter. Great retro lighting option for the home office.