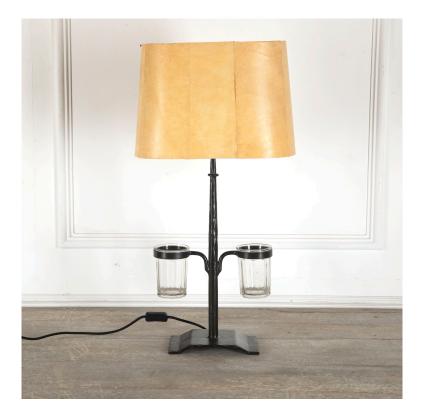

## French Table Lamp **£1,350.00**

| W: | 25 cm (9 13/16") |
|----|------------------|
| H: | 80 cm (31 1/2")  |
| D: | 15 cm (5 15/16") |

Wonderful French 20th Century table lamp.

This large lamp is wrought-iron with two glass jars to each side of the central support. With a beautiful aged parchment shade.

This lamp was likely formerly used in a brasserie or bistro setting and it has a great unique aesthetic.

| Materials & Techniques: | Wrought Iron |
|-------------------------|--------------|
| Condition:              | Good         |
| Period:                 | 20th Cent    |