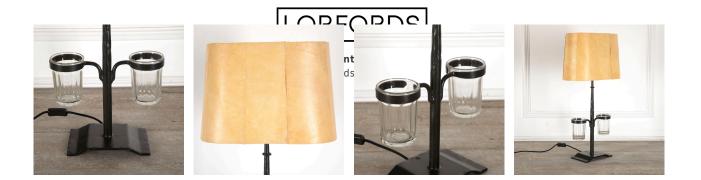

## French Table Lamp **£1,350.00**

| W: | 25 cm (9 13/16") |
|----|------------------|
| H: | 80 cm (31 1/2")  |
| D: | 15 cm (5 15/16") |

Wonderful French 20th Century table lamp.

This large lamp is wrought-iron with two glass jars to each side of the central support. With a beautiful aged parchment shade.

This lamp was likely formerly used in a brasserie or bistro setting and it has a great unique aesthetic.

| Materials & Techniques: | Wrought Iron |
|-------------------------|--------------|
| Condition:              | Good         |
| Period:                 | 20th Cent    |