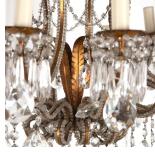

## Italian Gilt Metal and Glass Chandelier £2,400.00

W: 70 cm (27 9/16") 110 cm (43 5/16") H: D: 70 cm (27 9/16")

Italian early 20th Century gilt metal and glass chandelier.

This opulent chandelier features cut glass drops and decorative glass beads.

It has been rewired to current UK standards.

Materials & Techniques: Gilt, Glass Condition: Good Period: 20th Cent

30 Long Street, Tetbury Gloucestershire GL8 8AQ **T:** 01666 505 111

Hangar One & Hangar Two Babdown Airfield, Gloucestershire GL8 8YL **T:** 01666 503970/502199