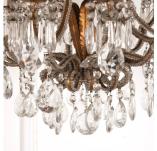

## Italian Gilt Metal and Glass Chandelier £2,400.00

W: 70 cm (27 9/16") 110 cm (43 5/16") H: D: 70 cm (27 9/16")

Italian early 20th Century gilt metal and glass chandelier.

This opulent chandelier features cut glass drops and decorative glass beads.

It has been rewired to current UK standards.

Materials & Techniques: Gilt, Glass Condition: Good Period: 20th Cent

30 Long Street, Tetbury Gloucestershire GL8 8AQ **T:** 01666 505 111

Hangar One & Hangar Two Babdown Airfield, Gloucestershire GL8 8YL **T:** 01666 503970/502199