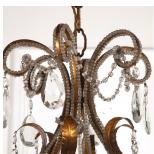

## Italian Gilt Metal and Glass Chandelier £2,400.00

W: 70 cm (27 9/16") 110 cm (43 5/16") H: D: 70 cm (27 9/16")

Italian early 20th Century gilt metal and glass chandelier.

This opulent chandelier features cut glass drops and decorative glass beads.

It has been rewired to current UK standards.

Materials & Techniques: Gilt, Glass Condition: Good Period: 20th Cent

30 Long Street, Tetbury Gloucestershire GL8 8AQ **T:** 01666 505 111

Hangar One & Hangar Two Babdown Airfield, Gloucestershire GL8 8YL **T:** 01666 503970/502199