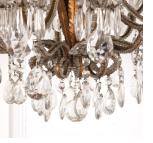

## Italian Gilt Metal and Glass Chandelier £2,400.00

W: 70 cm (27 9/16") 110 cm (43 5/16") H: D: 70 cm (27 9/16")

Italian early 20th Century gilt metal and glass chandelier.

This opulent chandelier features cut glass drops and decorative glass beads.

It has been rewired to current UK standards.

Materials & Techniques: Gilt, Glass Condition: Good Period: 20th Cent

30 Long Street, Tetbury Gloucestershire GL8 8AQ **T:** 01666 505 111

Hangar One & Hangar Two Babdown Airfield, Gloucestershire GL8 8YL **T:** 01666 503970/502199