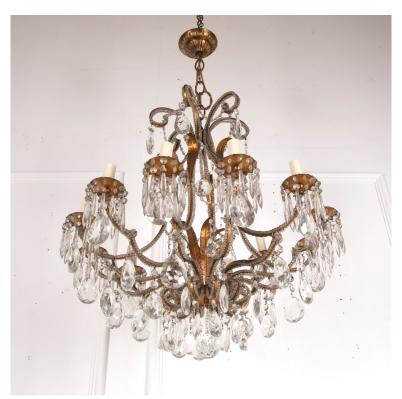

## Italian Gilt Metal and Glass Chandelier £2,400.00

W: 70 cm (27 9/16") 110 cm (43 5/16") H: D: 70 cm (27 9/16")

Italian early 20th Century gilt metal and glass chandelier.

This opulent chandelier features cut glass drops and decorative glass beads.

It has been rewired to current UK standards.

Materials & Techniques: Gilt, Glass Condition: Good Period: 20th Cent

30 Long Street, Tetbury Gloucestershire GL8 8AQ **T:** 01666 505 111

Hangar One & Hangar Two Babdown Airfield, Gloucestershire GL8 8YL **T:** 01666 503970/502199