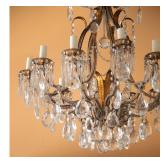

## Italian Gilt Metal and Glass Chandelier £2,400.00

W: 70 cm (27 9/16") 110 cm (43 5/16") H: D: 70 cm (27 9/16")

Italian early 20th Century gilt metal and glass chandelier.

This opulent chandelier features cut glass drops and decorative glass beads.

It has been rewired to current UK standards.

Materials & Techniques: Gilt, Glass Condition: Good Period: 20th Cent

30 Long Street, Tetbury Gloucestershire GL8 8AQ **T:** 01666 505 111

Hangar One & Hangar Two Babdown Airfield, Gloucestershire GL8 8YL **T:** 01666 503970/502199